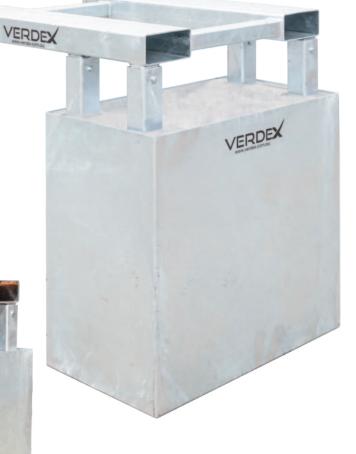

## Forklift Bin Compactor - 1T

- Used to compact bulky waste products using a forklift
- Suitable for use with a 660L wheelie bin or any larger bins
- Eliminates the unsafe practice of treading down loose waste
- Slip-on attachment and safety chain for quick connection to a forklift
- Increased bin capacity helps lower waste removal costs
- Finish: Hot Dipped Galvanised
- Load Centre: 830mm
- Fork Pocket Size: 185x65mmFork Pocket Centres: 650mm

| Code  | Counterweight<br>Dimensions WxD (mm) | Height (mm) | Unit Weight<br>(kg) |
|-------|--------------------------------------|-------------|---------------------|
| V6105 | 900x500                              | 1300        | 1000                |