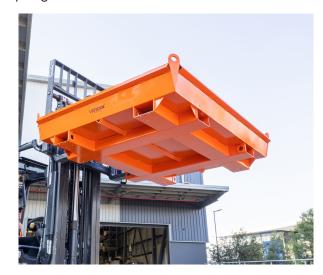

## Concrete Collection Tray - 0.5 cubic metres

- The Concrete Collection Trays are designed to limit environmental damage wherever a concrete pump is being used on site.
- This low profile tray fits under the concrete pump to collect spillage washout water and concrete waste.
- Low profile tray with tapered sides
- Reinforced base and sides
- Fitted with crane lifting and up-ending lugs
- 4-way fork pockets allowing access from all sides
- Enamel paint finish
- Working Load Limit: 1000kg
- Capacity: 0.5 cu.m

| Code  | wwL  | Fork Pocket  | Fork Pocket | Overall       | Unit        |
|-------|------|--------------|-------------|---------------|-------------|
|       | (kg) | Centres (mm) | Size (mm)   | Size (mm)     | Weight (kg) |
| V6210 | 1000 | 880          | 170x85      | 1860x1560x360 | 150         |