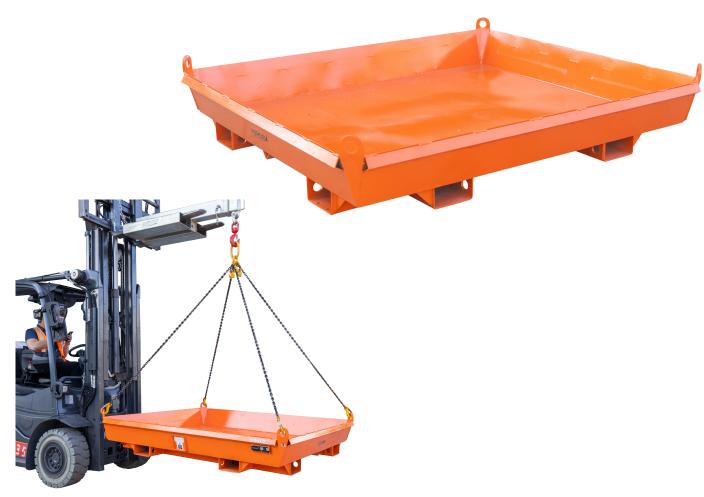

## Concrete Collection Tray - 0.5 cubic metres

- The Concrete Collection Trays are designed to limit environmental damage wherever a concrete pump is being used on site.
- This low profile tray fits under the concrete pump to collect spillage washout water and concrete waste.
- Low profile tray with tapered sides
- Reinforced base and sides
- Fitted with crane lifting and up-ending lugs
- 4-way fork pockets allowing access from all sides
- Enamel paint finish
- Working Load Limit: 1000kg
- Capacity: 0.5 cu.m

| Code  | wwL  | Fork Pocket  | Fork Pocket | Overall       | Unit        |
|-------|------|--------------|-------------|---------------|-------------|
|       | (kg) | Centres (mm) | Size (mm)   | Size (mm)     | Weight (kg) |
| V6210 | 1000 | 880          | 170x85      | 1860x1560x360 | 150         |