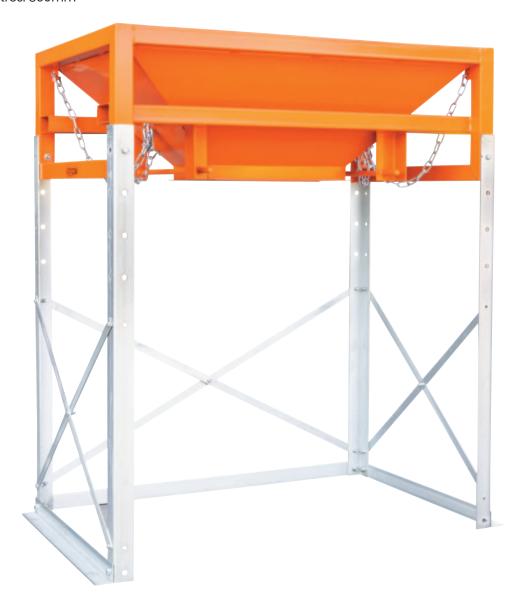

## **Bulk Bag Filling Frame**

- The V6220 BULK BAG FILLING FRAME saves hours of labour and reduces risk of injury.
- This frame is designed to safely hook open a bulk bag and fill with free-flowing bulk products such as sand and gravel, removing the need for the operator to hold the bag open or manually fill themselves.

## SPECIFICATIONS:

- 4 safety swivel hooks hold bulk bag in position whilst filling
- · Adjustable bag restraining chains position bulk bag at correct height
- 3 adjustable height settings to suit your operational requirements
- · Fork pockets fitted for easy transport
- Upper hopper assembly enamel paint finish.
- Support frame zinc finish
- Hopper Opening: 554x400mm
- Fork Pocket Size: 140x65mm
- · Fork Pocket Centres: 850mm

| Code  | Working Load<br>Limit (kg) | Overall Dimensions (mm) | Unit Weight<br>(kg) |
|-------|----------------------------|-------------------------|---------------------|
| V6220 | 1000                       | 1800x1150               | 270                 |