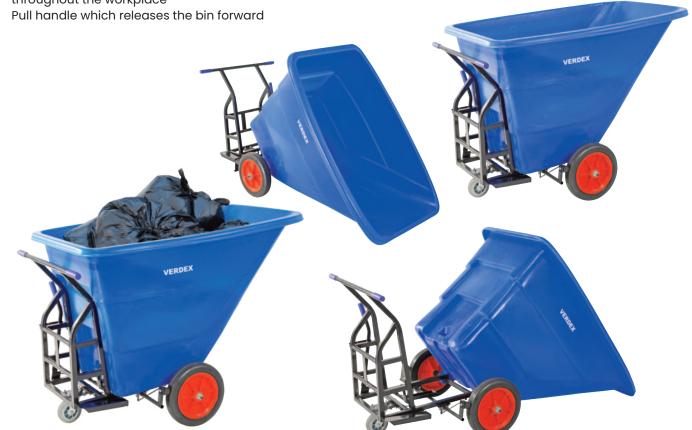

## 350L Waste Collection Bin

- Great for use in warehouses and on sites, for general waste and rubbish
- 2 front wheels and 1 rear wheel for easy wheeling throughout the workplace

| Code  | Front<br>Wheel Size<br>(mm) | Rear<br>Wheel Size<br>(mm) | Bin<br>Capacity<br>(L) | Safe Working Load<br>(kg) | Bin Dimensions<br>LxWxH (mm) | Unit<br>Weight<br>(kg) |
|-------|-----------------------------|----------------------------|------------------------|---------------------------|------------------------------|------------------------|
| V6300 | 340                         | 125                        | 350                    | 350                       | 1350x850x1040                | 72                     |