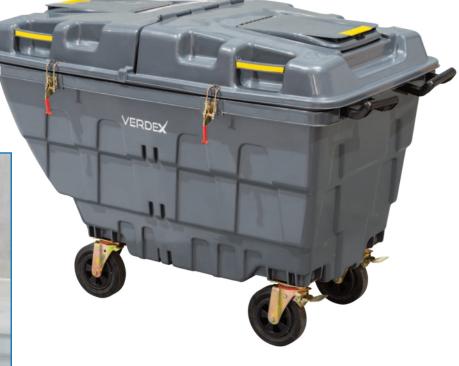

## **Mobile Waste Bin - 500L**

The 500L grey HDPE waste bin with 200mm wheels is perfect for businesses in construction, retail, and waste management. Its large size ensures efficient handling of high-volume waste. Built with tough HDPE plastic, it's designed to last in challenging environments and maintain its durability even with frequent use.

- · Material: HDPE plastic
- · Colour: Grey
- Volume: 500L
- 4 x locking attachments
- · Wheel Diameter: 200mm
- 4 x swivel castors 2 x with brakes

| Code  | Overall Size<br>LxWxH (mm) | Half Lid Size<br>LxWxH (mm) | Divider Size<br>WxDxH (mm) | Unit Weight<br>(kg) |
|-------|----------------------------|-----------------------------|----------------------------|---------------------|
| V6348 | 1506x850x1063              | 845x745x202                 | 787x668x22                 | 37.2                |