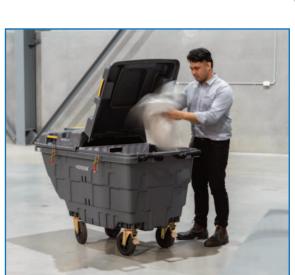

## **Mobile Waste Bin - 500L**

The 500L grey HDPE waste bin with 200mm wheels is perfect for businesses in construction, retail, and waste management. Its large size ensures efficient handling of high-volume waste. Built with tough HDPE plastic, it's designed to last in challenging environments and maintain its durability even with frequent use.

- · Material: HDPE plastic
- · Colour: Grey
- Volume: 500L
- 4 x locking attachments
- · Wheel Diameter: 200mm
- 4 x swivel castors 2 x with brakes

| Code  | Overall Size<br>LxWxH (mm) | Half Lid Size<br>LxWxH (mm) | Divider Size<br>WxDxH (mm) | Unit Weight<br>(kg) |
|-------|----------------------------|-----------------------------|----------------------------|---------------------|
| V6348 | 1506x850x1063              | 845x745x202                 | 787x668x22                 | 37.2                |