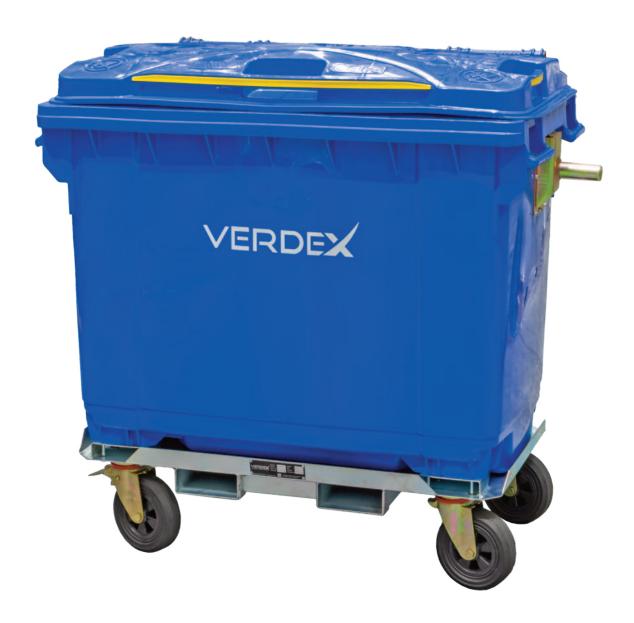

## 660L Wheelie Bin with Rotator Base

An essential waste collection tool, the M6365 660L Wheelie Bin is designed for simple and convenient waste storage. The 660L wheelie bin is fitted with fork pockets allowing rotation of the bin by a forklift fitted with a 180 or 360 degree rotator attachment.

- · 660 litre wheelie bin suits high volume waste and recycling
- Fitted with rotator base allowing rotation by a forklift
- 4 swivel wheels, 2 fitted with brakes for manoeuvrability around the workplace
- · 2 large handles on each side
- · Strong and sturdy design
- · Smooth inner walls for ease in emptying & cleaning
- · Resistant to acid, alkali, corrosion and durable to withstand impact
- Capacity: 660L
- Fork Pocket Centres: 365mm

| Code  | Dimensions    | Fork Pocket Size | Unit Weight |
|-------|---------------|------------------|-------------|
|       | LxWxH (mm)    | (mm)             | (kg)        |
| V6365 | 1370x780x1240 | 160x160          | 72          |