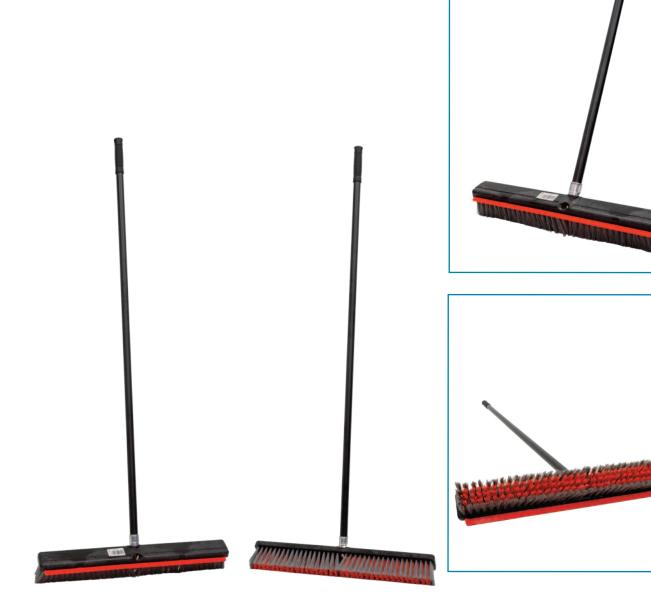

## **Industrial Broom with Squeegee**

This Industrial Broom with Squeegee is a 2-in-1 workshop broom that combines a rubber squeegee and firm bristles, to quickly remove stains, tough filth, dirty water, and dust, enhancing your cleaning efficiency around your workplace. This set is extremely versatile, not only allowing you to sweep your workshop for debris and dust but to also scrub it for liquid spills etc.

- 600mm Industrial Broom with Squeegee
- Durable 25mm Powder coated Steel Handle
- 60mm long Synthetic Bristle

| Code  | Overall<br>Dimensions (mm) | Unit Weight<br>(kg) |
|-------|----------------------------|---------------------|
| V6401 | 590x100x1420               | 1.3                 |