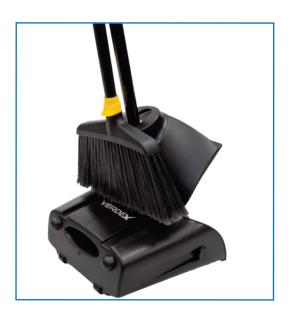

## **Large Dust Pan and Broom Set**

- The large dustpan & broom set is the perfect solution for maintaining cleanliness within your workplace.
- This compact & versatile set can be easily accessible as freestanding or even folded & hung up for easy storage
- Broom and Dustpan handles are made from durable powder coated steel
- Broom head is constructed from durable polypropylene plastic

Broom Handle: 20mmDustpan Handle: 25mm

140mm long

Synthetic Bristle

 Overall Size of Dustpan & Broom: 340x280x1350mm

Dustpan Folded Size: 320x130x1020mm

• Dustpan Size in use: 320x280x890mm

Opening Size: 300x100mm