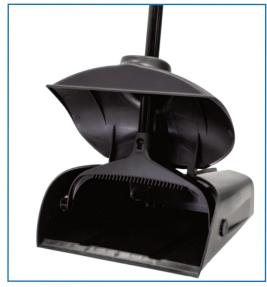

## **Large Dust Pan and Broom Set**

- The large dustpan & broom set is the perfect solution for maintaining cleanliness within your workplace.
- This compact & versatile set can be easily accessible as freestanding or even folded & hung up for easy storage
- Broom and Dustpan handles are made from durable powder coated steel
- Broom head is constructed from durable polypropylene plastic

Broom Handle: 20mmDustpan Handle: 25mm

140mm long

Synthetic Bristle

 Overall Size of Dustpan & Broom: 340x280x1350mm

Dustpan Folded Size: 320x130x1020mm

• Dustpan Size in use: 320x280x890mm

Opening Size: 300x100mm