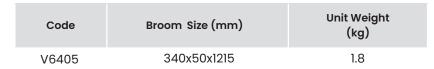

Broom Handle: 20mmDustpan Handle: 25mm

140mm long

Synthetic Bristle

 Overall Size of Dustpan & Broom: 340x280x1350mm

Dustpan Folded Size: 320x130x1020mm

• Dustpan Size in use: 320x280x890mm

Opening Size: 300x100mm