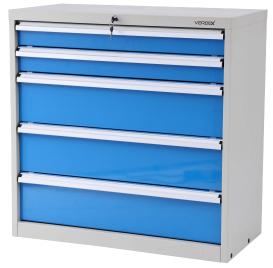

## **Drawer Unit**

- Drawer Capacity: 75kgs
- 2 x 100mm deep drawers
- 3 x 200mm deep drawers
- 3 point key lock system Drawers have adjustable dividers

V7200

V7210A

| Code   | Details                                               | Unit Weight<br>(kg) |
|--------|-------------------------------------------------------|---------------------|
| V7200  | Industrial Cabinet 1/2 Height Shelf Unit              | 49                  |
| V7210A | Industrial Tooling Cabinet Drawer Unit                | 99                  |
| V7202  | Small Drawer Unit (fits inside cabinet) 100mm Deep    | 9.2                 |
| V7203  | Large Drawer Unit (fits inside cabinet) 200mm Deep    | 14.10               |
| V7204  | Extra Shelves (to suit Shelf Unit) 840x380x30mm WxDxH |                     |