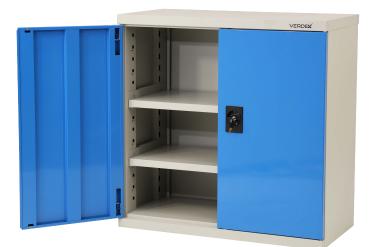

## Half Height Industrial Storage Cabinet & Drawer Unit

• These industrial storage cabinets are made from reinforced sheet metal and are great for storing tools and many other items in the workplace

- Shelf unit is designed to sit on top of the drawer unit (as shown in image)
- Shelf cabinet comes standard with 2 adjustable shelves however extra

shelves can be purchased if required

· Finish: Powdercoated light grey with light blue coloured doors

## Shelf Unit

- Shelf Capacity: 150kgs
- 2 adjustable shelves as standard
- 3 point key lock system
- Option drawer units available which fit inside unit
- Unit Weight: 49kg