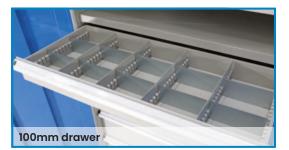

## **Drawer Unit**

- Drawer Capacity: 75kgs
- 2 x 100mm deep drawers
- 3 x 200mm deep drawers
- 3 point key lock system Drawers have adjustable dividers

V7200

V7210A

| Code   | Details                                               | Unit Weight<br>(kg) |
|--------|-------------------------------------------------------|---------------------|
| V7200  | Industrial Cabinet 1/2 Height Shelf Unit              | 49                  |
| V7210A | Industrial Tooling Cabinet Drawer Unit                | 99                  |
| V7202  | Small Drawer Unit (fits inside cabinet) 100mm Deep    | 9.2                 |
| V7203  | Large Drawer Unit (fits inside cabinet) 200mm Deep    | 14.10               |
| V7204  | Extra Shelves (to suit Shelf Unit) 840x380x30mm WxDxH |                     |