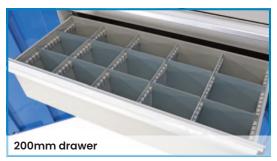

## **Drawer Unit**

- Drawer Capacity: 75kgs
- 2 x 100mm deep drawers
- 3 x 200mm deep drawers
- 3 point key lock system Drawers have adjustable dividers

V7200

V7210A

| Code   | Details                                               | Unit Weight<br>(kg) |
|--------|-------------------------------------------------------|---------------------|
| V7200  | Industrial Cabinet 1/2 Height Shelf Unit              | 49                  |
| V7210A | Industrial Tooling Cabinet Drawer Unit                | 99                  |
| V7202  | Small Drawer Unit (fits inside cabinet) 100mm Deep    | 9.2                 |
| V7203  | Large Drawer Unit (fits inside cabinet) 200mm Deep    | 14.10               |
| V7204  | Extra Shelves (to suit Shelf Unit) 840x380x30mm WxDxH |                     |