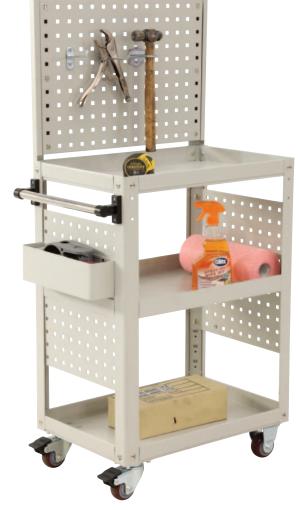

## **Peg Board Tool Trolley**

- · Great tool trolley for general workshop use
- Comes with metal pegboard on back as well as the sides which can be used to hold tools and equipment
- Rubber castors 2 x fixed, 2 x swivel with brakes
- · Finish: Powder coated light grey