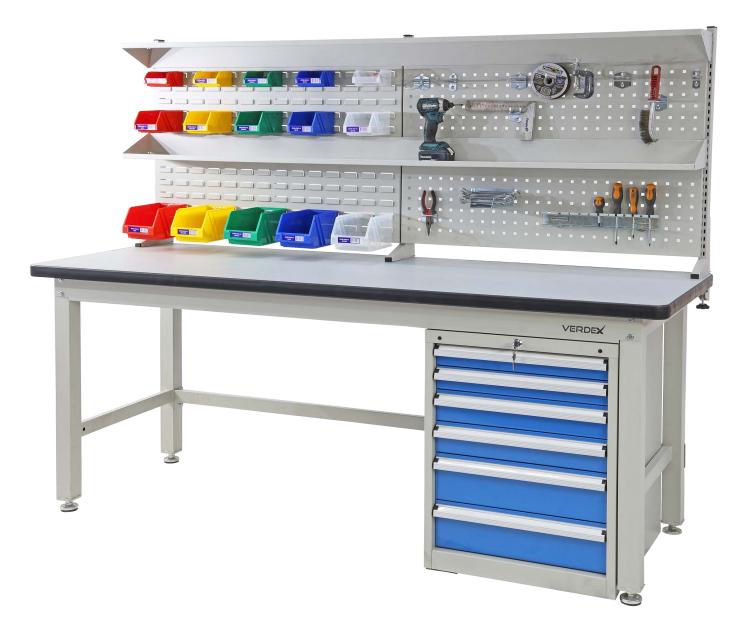

## Heavy Duty Industrial Work Bench Kit (1800mm Long)

- · Work bench kits supplied with back panel set and drawer unit for convenience
- · Heavy duty steel industrial bench which is ideal for use as a work or tool benches
- 1000kg wood top bench capacity
- Finish: Powder coated light grey
- Bench top material is particle board with a PVC top and a laminate base.
- Bench top thickness: 40mm
- Supplied with the 6-drawer unit (V7245) and back panel with shelf (V7241) as pictured
- Drawer Unit Capacity: 100kg per drawer
- · Plastic Tubs and Hooks are not included.

| Code   | Details                                       | Dimensions (LxWxH) |
|--------|-----------------------------------------------|--------------------|
| V7240K | Heavy Duty Industrial Work Bench Kit (1800mm) | 1800x750x900mm     |