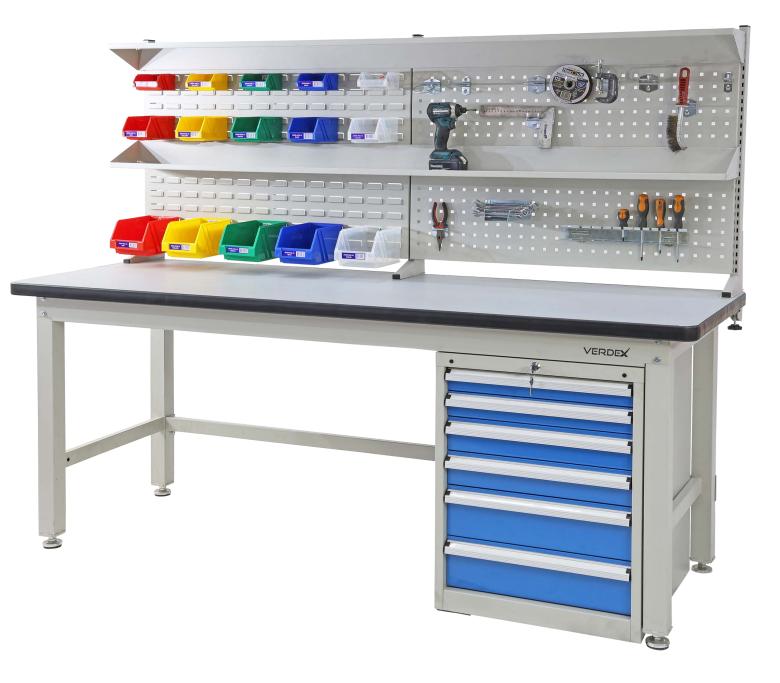

## Heavy Duty Industrial Work Bench Kit (2100mm Long)

- · Heavy duty steel industrial work bench which is ideal for use as a work or tool benches
- · 1000kg wood top bench capacity
- Finish: Powder coated light grey
- Bench top material is particle board with a PVC top and a high pressure, fireproof laminate base.
- Bench top thickness: 40mm
- Supplied with the 6 drawer unit and back panel with shelf as pictured (Drawer Unit Capacity: 100kg per drawer)

| Code   | Details                                       | Dimensions (LxWxH) |
|--------|-----------------------------------------------|--------------------|
| V7242K | Heavy Duty Industrial Work Bench Kit (2100mm) | 2100x750x900mm     |