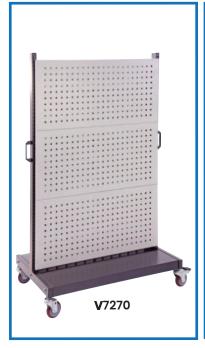

See more information on next page

www.verdex.com.au sales@verdex.com.au FREECALL 1800 750 500

V7265 - Shelf to suit panel trolley

| Code   | Details                                               | Overall Size<br>LxWxH (mm) | Unit<br>Weight<br>(kg) |
|--------|-------------------------------------------------------|----------------------------|------------------------|
| V7260  | Louvre Panel Trolley                                  | 1040x980x1540              | 60                     |
| V7262  | Panel Trolley (1 side pegboard & 1 side louvre panel) | 1040x980x1540              | 60                     |
| V7270  | Square Pegboard Panel Trolley                         | 1040x980x1540              | 60                     |
| V7260K | Louvre Panel Trolley Kit*                             | 1040x980x1540              | 85                     |
| V7265  | Shelf to suit Panel Trolley                           | 940x220                    | 3                      |