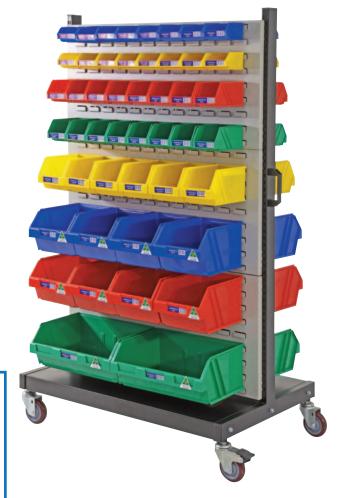

## V7260K- Louvre Panel Trolley Kit (with Stor-Pak Bins as listed below)

- 16 x No. 5 Stor-Pak Bins (Blue)
- 16 x No. 5 Stor-Pak Bins (Yellow)
- 16 x No. 10 Stor-Pak Bins (Red)
- 16 x No. 10 Stor-Pak Bins (Green)
- 12 x No. 25 Stor-Pak Bins (Yellow)
- 8 x No. 60 Stor-Pak Bins (Blue)
- 8 x No. 60 Stor-Pak Bins (Red)
- 4 x No. 120 Stor-Pak Bins (Green)