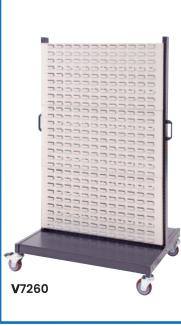

See more information on next page

www.verdex.com.au sales@verdex.com.au FREECALL 1800 750 500

V7265 - Shelf to suit panel trolley

| Code   | Details                                               | Overall Size<br>LxWxH (mm) | Unit<br>Weight<br>(kg) |
|--------|-------------------------------------------------------|----------------------------|------------------------|
| V7260  | Louvre Panel Trolley                                  | 1040x980x1540              | 60                     |
| V7262  | Panel Trolley (1 side pegboard & 1 side louvre panel) | 1040x980x1540              | 60                     |
| V7270  | Square Pegboard Panel Trolley                         | 1040x980x1540              | 60                     |
| V7260K | Louvre Panel Trolley Kit*                             | 1040x980x1540              | 85                     |
| V7265  | Shelf to suit Panel Trolley                           | 940x220                    | 3                      |