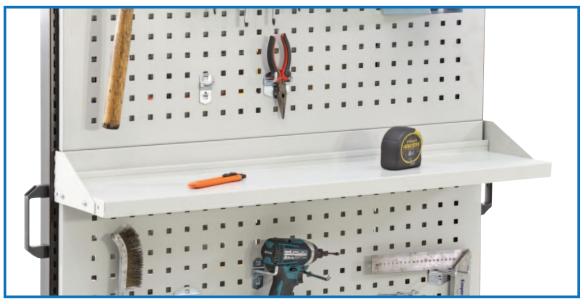

See more information on next page

www.verdex.com.au sales@verdex.com.au FREECALL 1800 750 500

V7265 - Shelf to suit panel trolley

| Code   | Details                                               | Overall Size<br>LxWxH (mm) | Unit<br>Weight<br>(kg) |
|--------|-------------------------------------------------------|----------------------------|------------------------|
| V7260  | Louvre Panel Trolley                                  | 1040x980x1540              | 60                     |
| V7262  | Panel Trolley (1 side pegboard & 1 side louvre panel) | 1040x980x1540              | 60                     |
| V7270  | Square Pegboard Panel Trolley                         | 1040x980x1540              | 60                     |
| V7260K | Louvre Panel Trolley Kit*                             | 1040x980x1540              | 85                     |
| V7265  | Shelf to suit Panel Trolley                           | 940x220                    | 3                      |