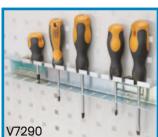

See more information on next page

| Code  | Details                    | Overall Size (mm)  | Unit Weight (kg) |
|-------|----------------------------|--------------------|------------------|
| V7291 | Metal Louvre Panel Board   | 900x455x20 (WxHxD) | 5                |
| V7292 | Metal Square Hole Pegboard | 900x455x20(WxHxD)  | 5                |
| V7280 | Single Hook                | 25mm long          | -                |
| V7281 | Single Hook                | 75mm long          | -                |
| V7282 | Single Hook                | 150mm long         | -                |
| V7283 | Double Hook                | 25mm long          | -                |
| V7284 | Double Hook                | 75mm long          | -                |
| V7285 | U Shape Hook               | 23x35mm (LxW)      | -                |
| V7286 | U Shape Hook               | 70x25mm (LxW)      | -                |
| V7287 | 3 Prong Hook               | 150mm long         | -                |
| V7288 | Round Hook                 | 100x70mm (LxW)     | -                |
| V7289 | Spanner Holder             | 135mm long         | -                |
| V7290 | Screwdriver Holder         | 390mm long         | -                |