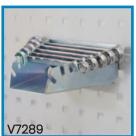

See more information on next page

| Code  | Details                    | Overall Size (mm)  | Unit Weight (kg) |
|-------|----------------------------|--------------------|------------------|
| V7291 | Metal Louvre Panel Board   | 900x455x20 (WxHxD) | 5                |
| V7292 | Metal Square Hole Pegboard | 900x455x20(WxHxD)  | 5                |
| V7280 | Single Hook                | 25mm long          | -                |
| V7281 | Single Hook                | 75mm long          | -                |
| V7282 | Single Hook                | 150mm long         | -                |
| V7283 | Double Hook                | 25mm long          | -                |
| V7284 | Double Hook                | 75mm long          | -                |
| V7285 | U Shape Hook               | 23x35mm (LxW)      | -                |
| V7286 | U Shape Hook               | 70x25mm (LxW)      | -                |
| V7287 | 3 Prong Hook               | 150mm long         | -                |
| V7288 | Round Hook                 | 100x70mm (LxW)     | -                |
| V7289 | Spanner Holder             | 135mm long         | -                |
| V7290 | Screwdriver Holder         | 390mm long         | -                |