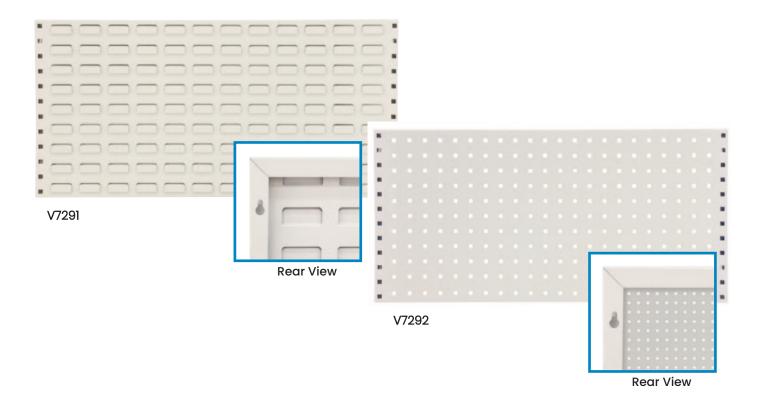

## Louvre Panel & Square Hole Boards & Accessories

- These wall mountable panels are available with louvre panel slots or square pegboard holes for hanging items
- · Panels can be mounted onto benches, walls, racking, shelving trolleys and more
- · Large range of hanging hooks accessories available

See more information on next page

| Code  | Details                    | Overall Size (mm)  | Unit Weight (kg) |
|-------|----------------------------|--------------------|------------------|
| V7291 | Metal Louvre Panel Board   | 900x455x20 (WxHxD) | 5                |
| V7292 | Metal Square Hole Pegboard | 900x455x20(WxHxD)  | 5                |
| V7280 | Single Hook                | 25mm long          | -                |
| V7281 | Single Hook                | 75mm long          | -                |
| V7282 | Single Hook                | 150mm long         | -                |
| V7283 | Double Hook                | 25mm long          | -                |
| V7284 | Double Hook                | 75mm long          | -                |
| V7285 | U Shape Hook               | 23x35mm (LxW)      | -                |
| V7286 | U Shape Hook               | 70x25mm (LxW)      | -                |
| V7287 | 3 Prong Hook               | 150mm long         | -                |
| V7288 | Round Hook                 | 100x70mm (LxW)     | -                |
| V7289 | Spanner Holder             | 135mm long         | -                |
| V7290 | Screwdriver Holder         | 390mm long         | -                |