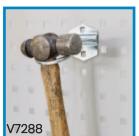

See more information on next page

| Code  | Details                    | Overall Size (mm)  | Unit Weight (kg) |
|-------|----------------------------|--------------------|------------------|
| V7291 | Metal Louvre Panel Board   | 900x455x20 (WxHxD) | 5                |
| V7292 | Metal Square Hole Pegboard | 900x455x20(WxHxD)  | 5                |
| V7280 | Single Hook                | 25mm long          | -                |
| V7281 | Single Hook                | 75mm long          | -                |
| V7282 | Single Hook                | 150mm long         | -                |
| V7283 | Double Hook                | 25mm long          | -                |
| V7284 | Double Hook                | 75mm long          | -                |
| V7285 | U Shape Hook               | 23x35mm (LxW)      | -                |
| V7286 | U Shape Hook               | 70x25mm (LxW)      | -                |
| V7287 | 3 Prong Hook               | 150mm long         | -                |
| V7288 | Round Hook                 | 100x70mm (LxW)     | -                |
| V7289 | Spanner Holder             | 135mm long         | -                |
| V7290 | Screwdriver Holder         | 390mm long         | -                |