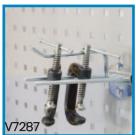

See more information on next page

| Code  | Details                    | Overall Size (mm)  | Unit Weight (kg) |
|-------|----------------------------|--------------------|------------------|
| V7291 | Metal Louvre Panel Board   | 900x455x20 (WxHxD) | 5                |
| V7292 | Metal Square Hole Pegboard | 900x455x20(WxHxD)  | 5                |
| V7280 | Single Hook                | 25mm long          | -                |
| V7281 | Single Hook                | 75mm long          | -                |
| V7282 | Single Hook                | 150mm long         | -                |
| V7283 | Double Hook                | 25mm long          | -                |
| V7284 | Double Hook                | 75mm long          | -                |
| V7285 | U Shape Hook               | 23x35mm (LxW)      | -                |
| V7286 | U Shape Hook               | 70x25mm (LxW)      | -                |
| V7287 | 3 Prong Hook               | 150mm long         | -                |
| V7288 | Round Hook                 | 100x70mm (LxW)     | -                |
| V7289 | Spanner Holder             | 135mm long         | -                |
| V7290 | Screwdriver Holder         | 390mm long         | -                |