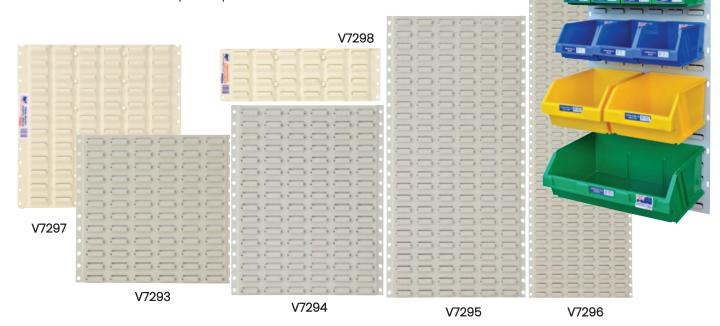

## Louvre Panels (Metal & ABS Plastic)

- These louvre panels are available in both metal and ABS plastic and can be used for many applications including work benches, packing areas, walls, shelving etc
- 4 standard sizes in the metal louvre panel and 2 standard sizes in the ABS plastic panels

| Code  | Details                        | Overall Size<br>WxH<br>(mm) | Unit<br>Weight<br>(kg) |
|-------|--------------------------------|-----------------------------|------------------------|
| V7293 | Metal Louvre Panel Board       | 455x455                     | 2.5                    |
| V7295 | Metal Louvre Panel Board       | 455x914                     | 3.3                    |
| V7294 | Metal Louvre Panel Board       | 455x610                     | 5                      |
| V7296 | Metal Louvre Panel Board       | 450x1800                    | 10                     |
| V7297 | ABS Plastic Louvre Panel Board | 460x153                     | 0.2                    |
| V7298 | ABS Plastic Louvre Panel Board | 460x460                     | 0.5                    |
|       |                                |                             |                        |