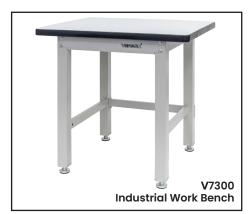

## Heavy Duty Industrial Work Benches 900 Series

- · Heavy duty steel industrial work bench
- This work bench has a 600kg top bench capacity
- Comes standard with adjustable feet for levelling on uneven loors
- · Finish: Powder coated light grey
- V7300 Unit Weight: 35kg

| Code  | Details                            | Dimensions LxWxH<br>(mm) |
|-------|------------------------------------|--------------------------|
| V7300 | Industrial Work bench 900mm Long   | 900x750x900              |
| V7310 | Lockable Drawer Unit (100mm depth) | 410x680x180              |