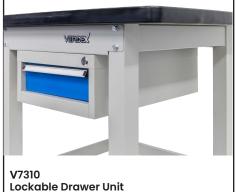

| Code  | Details                            | Dimensions LxWxH<br>(mm) |
|-------|------------------------------------|--------------------------|
| V7300 | Industrial Work bench 900mm Long   | 900x750x900              |
| V7310 | Lockable Drawer Unit (100mm depth) | 410x680x180              |