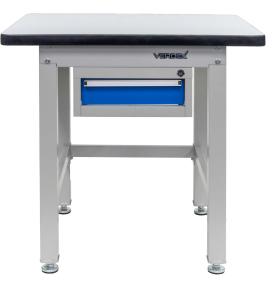

## Heavy Duty Industrial Work Benches 900 Series

- · Heavy duty steel industrial work bench
- This work bench has a 600kg top bench capacity
- Comes standard with adjustable feet for levelling on uneven loors
- · Finish: Powder coated light grey
- V7300 Unit Weight: 35kg

| Code  | Details                            | Dimensions LxWxH<br>(mm) |
|-------|------------------------------------|--------------------------|
| V7300 | Industrial Work bench 900mm Long   | 900x750x900              |
| V7310 | Lockable Drawer Unit (100mm depth) | 410x680x180              |