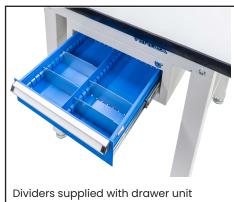

| Code  | Details                            | Dimensions LxWxH<br>(mm) |
|-------|------------------------------------|--------------------------|
| V7300 | Industrial Work bench 900mm Long   | 900x750x900              |
| V7310 | Lockable Drawer Unit (100mm depth) | 410x680x180              |