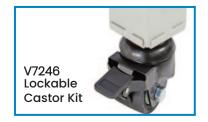

V7312 - 3 Drawer Unit 2 x 100mm, 1 x 200mm drawers V7253 - 2 Tier Shelf

See more information on next page

| Code  | Details                                                      | Dimensions (mm)      |
|-------|--------------------------------------------------------------|----------------------|
| V7305 | Industrial Workbench With Undershelf                         | 1200x750x900 (LxWxH) |
| V7244 | Lockable Drawer Unit (2 drawer)                              | 565x650x280 (WxDxH)  |
| V7312 | Lockable Drawer Unit (3 drawer)                              | 565x650x450 (WxDxH)  |
| V7315 | Lockable Cabinet Unit (with shelf)                           | 565x650x450 (WxDxH)  |
| V7253 | 2 Tier Shelf Unit to suit V7305                              | 1200x285 (LxD)       |
| V7250 | Adjustable Shelf to suit V7305                               | 1200x250 (LxD)       |
| V7246 | Workbench Castor Kit (includes 4 swivel castors with brakes) |                      |