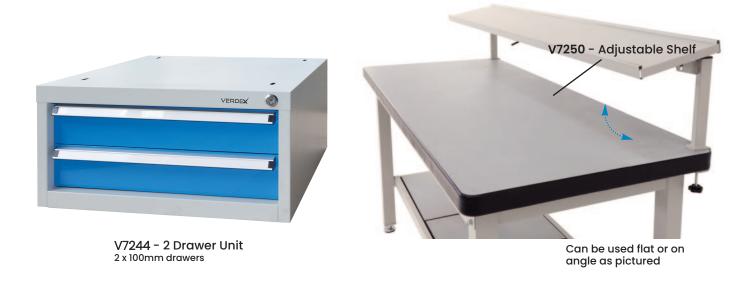

V7312 - 3 Drawer Unit 2 x 100mm, 1 x 200mm drawers V7253 - 2 Tier Shelf

See more information on next page

| Code  | Details                                                      | Dimensions (mm)      |
|-------|--------------------------------------------------------------|----------------------|
| V7305 | Industrial Workbench With Undershelf                         | 1200x750x900 (LxWxH) |
| V7244 | Lockable Drawer Unit (2 drawer)                              | 565x650x280 (WxDxH)  |
| V7312 | Lockable Drawer Unit (3 drawer)                              | 565x650x450 (WxDxH)  |
| V7315 | Lockable Cabinet Unit (with shelf)                           | 565x650x450 (WxDxH)  |
| V7253 | 2 Tier Shelf Unit to suit V7305                              | 1200x285 (LxD)       |
| V7250 | Adjustable Shelf to suit V7305                               | 1200x250 (LxD)       |
| V7246 | Workbench Castor Kit (includes 4 swivel castors with brakes) |                      |