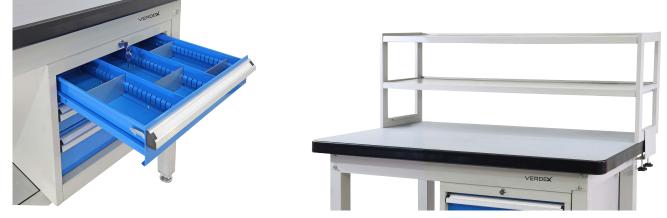

## Heavy Duty Industrial Workbenches 1200 Series

- Heavy duty steel industrial workbench with bottom shelf is ideal for use as a work or tool bench
- 1000kg wood top bench capacity
- 53mm thick laminated wooden top
- Comes standard with adjustable feet for levelling on uneven floors and an optional lockable castor kit is available if required
- Drawer Unit Capacity: 100kg per drawer
- Finish: Powder coated light grey

V7312 - 3 Drawer Unit 2 x 100mm, 1 x 200mm drawers V7253 - 2 Tier Shelf

See more information on next page

| Code  | Details                                                      | Dimensions (mm)      |
|-------|--------------------------------------------------------------|----------------------|
| V7305 | Industrial Workbench With Undershelf                         | 1200x750x900 (LxWxH) |
| V7244 | Lockable Drawer Unit (2 drawer)                              | 565x650x280 (WxDxH)  |
| V7312 | Lockable Drawer Unit (3 drawer)                              | 565x650x450 (WxDxH)  |
| V7315 | Lockable Cabinet Unit (with shelf)                           | 565x650x450 (WxDxH)  |
| V7253 | 2 Tier Shelf Unit to suit V7305                              | 1200x285 (LxD)       |
| V7250 | Adjustable Shelf to suit V7305                               | 1200x250 (LxD)       |
| V7246 | Workbench Castor Kit (includes 4 swivel castors with brakes) |                      |