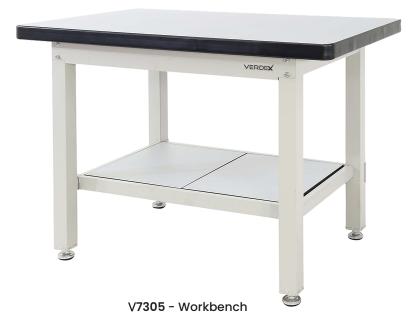

## Heavy Duty Industrial Workbenches 1200 Series

- Heavy duty steel industrial workbench with bottom shelf is ideal for use as a work or tool bench
- 1000kg wood top bench capacity
- 53mm thick laminated wooden top
- Comes standard with adjustable feet for levelling on uneven floors and an optional lockable castor kit is available if required
- Drawer Unit Capacity: 100kg per drawer
- Finish: Powder coated light grey

V7312 - 3 Drawer Unit 2 x 100mm, 1 x 200mm drawers V7253 - 2 Tier Shelf

See more information on next page

| Code  | Details                                                      | Dimensions (mm)      |
|-------|--------------------------------------------------------------|----------------------|
| V7305 | Industrial Workbench With Undershelf                         | 1200x750x900 (LxWxH) |
| V7244 | Lockable Drawer Unit (2 drawer)                              | 565x650x280 (WxDxH)  |
| V7312 | Lockable Drawer Unit (3 drawer)                              | 565x650x450 (WxDxH)  |
| V7315 | Lockable Cabinet Unit (with shelf)                           | 565x650x450 (WxDxH)  |
| V7253 | 2 Tier Shelf Unit to suit V7305                              | 1200x285 (LxD)       |
| V7250 | Adjustable Shelf to suit V7305                               | 1200x250 (LxD)       |
| V7246 | Workbench Castor Kit (includes 4 swivel castors with brakes) |                      |