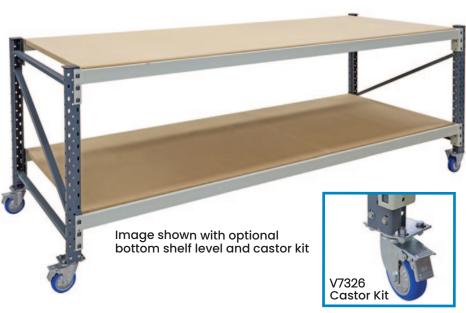

## Heavy Duty Warehouse Packing Bench

- · Strong heavy duty work or packing bench
- · 25mm MDF bench top and shelf
- Bench is supplied flat packed
- · Image shown with optional bottom shelf
- · Castor Kit raises bench height by 140mm
- Top and bottom shelves are height adjustable
- Bench Size: 2390x860x25mm

| Code  | Details                                         | Load<br>Capacity(kg) | Overall Size<br>LxWxH (mm) | Unit<br>Weight<br>(kg) |
|-------|-------------------------------------------------|----------------------|----------------------------|------------------------|
| V7320 | Heavy Duty Packing Bench                        | 500                  | 2525x900x1000              | 74                     |
| V7321 | Optional Bottom Shelf                           | -                    | 2390x860x25                | 36                     |
| V7326 | 100mm Lockable Castor Kit to suit Packing Bench |                      |                            | 8                      |