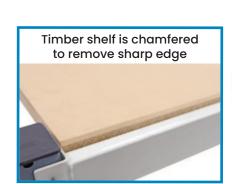

## Heavy Duty Warehouse Packing Bench

- · Strong heavy duty work or packing bench
- · 25mm MDF bench top and shelf
- Bench is supplied flat packed
- · Image shown with optional bottom shelf
- · Castor Kit raises bench height by 140mm
- Top and bottom shelves are height adjustable
- Bench Size: 2390x860x25mm