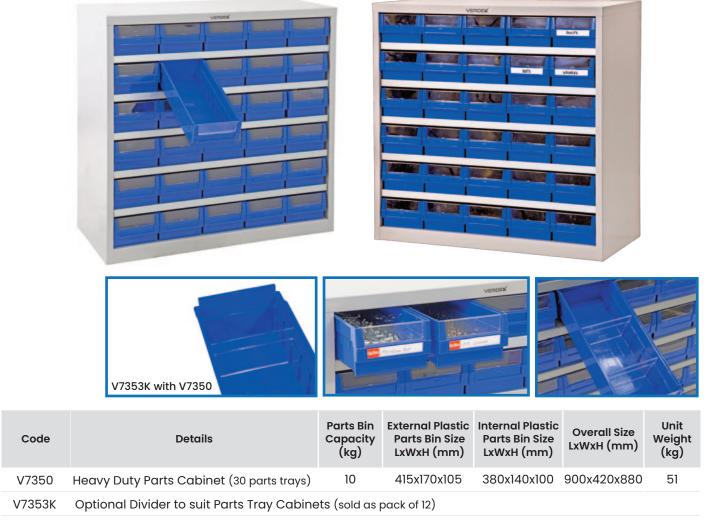

## Heavy Duty Parts Cabinet (30 Parts Trays)

- These Heavy Duty Parts Cabinets are a great way to store parts neatly and efficiently
- Parts Trays have a transparent front window to easily view product inside
- · Specially designed to prevent accidental slip off
- Each bin comes with one divider and one bin label card
- Different color tags can be applied for easier identification