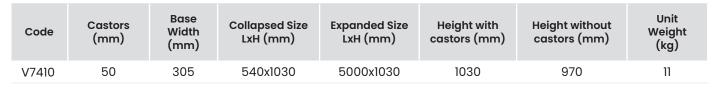

## **5 Metre Double Expanding Barrier**

- Made from powder coated steel, aluminium and high-tech plastics
- Colour: Black/Yellow
- Rubber castors 6 x swivel with brakes

Visit www.verdex.com.au for more images and details