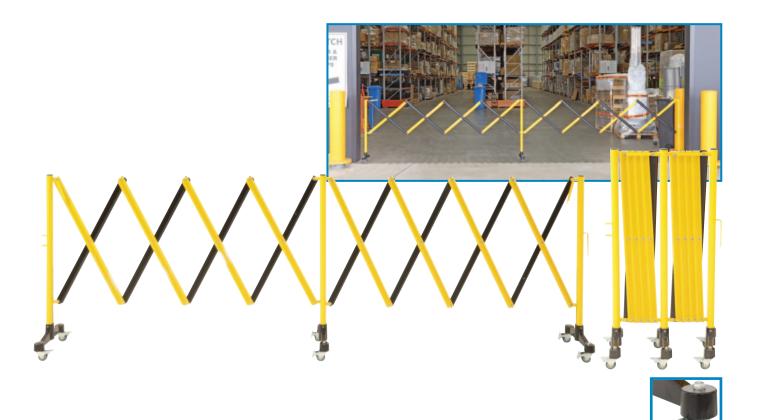

## **5 Metre Double Expanding Barrier**

- Made from powder coated steel, aluminium and high-tech plastics
- Colour: Black/Yellow
- Rubber castors 6 x swivel with brakes

Visit www.verdex.com.au for more images and details