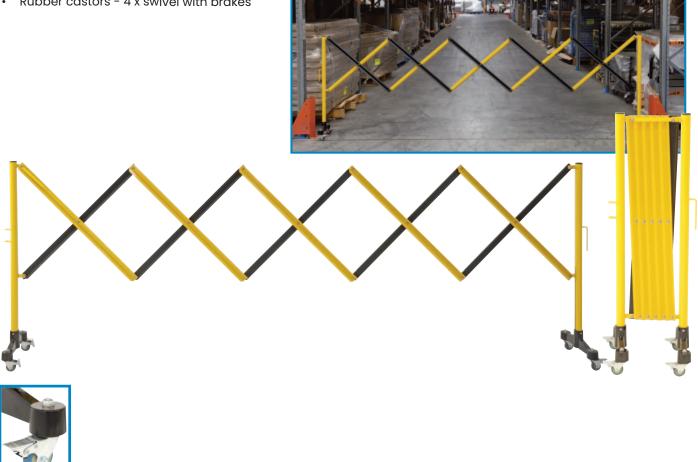

## 3 Metre Expanding Barrier

- Made from powder coated steel, aluminium and high-tech plastics
- Colour: Black/Yellow
- Compact design
- Rubber castors 4 x swivel with brakes

| Code  | Castors<br>(mm) | Base<br>Width<br>(mm) | Collapsed Size<br>LxH (mm) | Expanded Size<br>LxH (mm) | Height with castors (mm) | Height without castors (mm) | Unit<br>Weight<br>(kg) |
|-------|-----------------|-----------------------|----------------------------|---------------------------|--------------------------|-----------------------------|------------------------|
| V7412 | 50              | 305                   | 350x1030                   | 3000x1030                 | 1030                     | 970                         | 6                      |