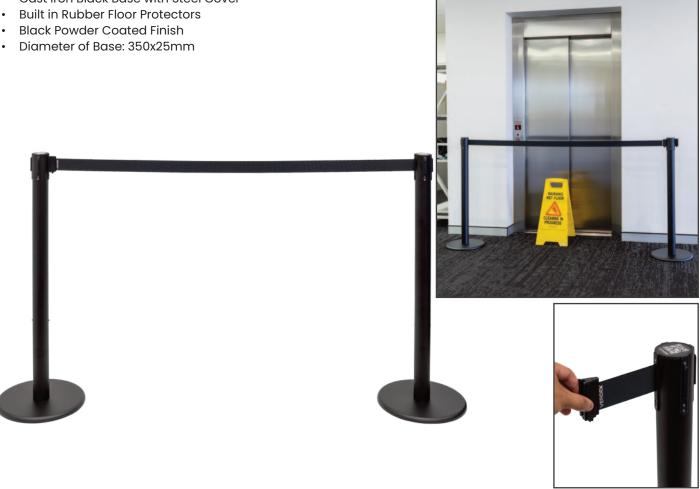

## Single Belt Retractable Post Barrier with 2m Belt

- Used as a portable crowd control and for other settings to manage and guide the flow of people.
- Consists of a retractable belt within a post, allowing for easy set up and removal.
- Black coloured Belt

| Code  | Length | Width of Belt | Height | Unit Weight |
|-------|--------|---------------|--------|-------------|
|       | (mm)   | (mm)          | (mm)   | (kg)        |
| V7413 | 2000   | 50            | 1000   | 9.3         |