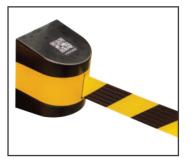

## Wall Mount Retractable Barrier with 10m Belt

- Setting up the display is straightforward with the included hardware kit.
- Black & yellow diagonal stripes for hazard alert
- · This unit offers flexibility as it includes all combinations of fixings and mounts
- Retractable belt is 10m long, making it easy to section off any area
- The unit can be mounted to the wall by Magnetic, Adhesion or screws

| Code  | Length<br>(mm) | Unit Weight<br>(kg) |
|-------|----------------|---------------------|
| V7416 | 10,000         | 1                   |