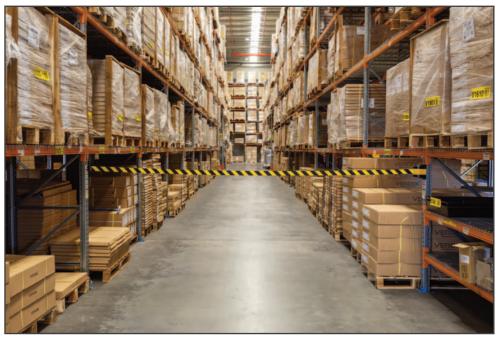

## Wall Mount Retractable Barrier with 10m Belt

- Setting up the display is straightforward with the included hardware kit.
- Black & yellow diagonal stripes for hazard alert
- · This unit offers flexibility as it includes all combinations of fixings and mounts
- Retractable belt is 10m long, making it easy to section off any area
- The unit can be mounted to the wall by Magnetic, Adhesion or screws