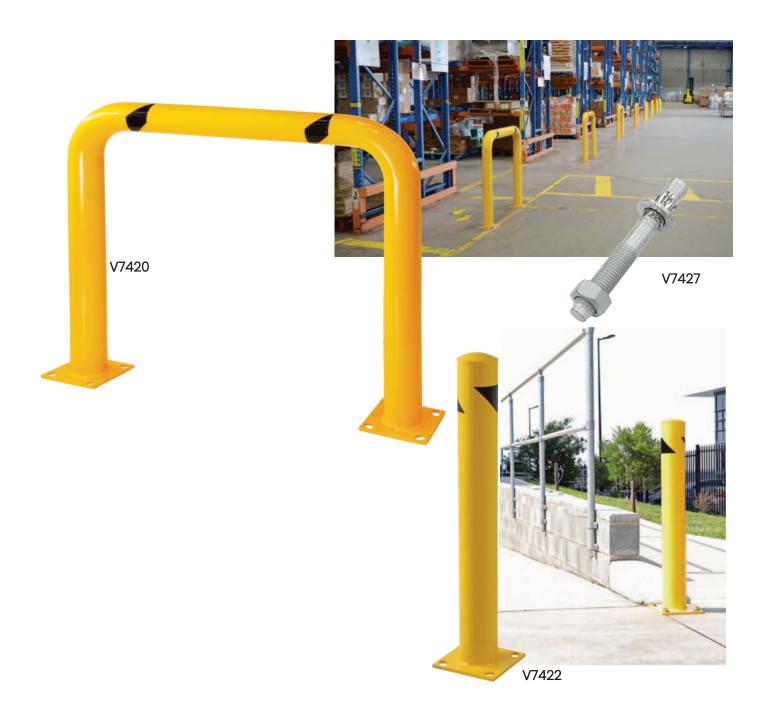

## **Safety Bollards**

- Ideal for protecting expensive equipment and racking from possible forklift damage
- Great for protecting edges of roller doors from truck damage
- 5 options available however other sizes can be made to order to your particular specifications

See more information on next page

www.verdex.com.au sales@verdex.com.au FREECALL 1800 750 500

| Code  | Bollard Type | Size (mm)       | Diameter (mm) | Bolt Hole<br>Size (mm) | Base Plate<br>Size (mm) | Wall<br>Thickness (mm) | Finish        |
|-------|--------------|-----------------|---------------|------------------------|-------------------------|------------------------|---------------|
| V7420 | U Bar High   | 1068x1220 (HxL) | 115           | 22                     | 203x203x10              | 3mm                    | Powder coated |
| V7421 | U Bar Low    | 230x1220 (HxL)  | 115           | 22                     | 203x203x10              | 3mm                    | Powder coated |
| V7422 | Straight     | 915 (H)         | 115           | 22                     | 203x203x10              | 3mm                    | Powder coated |

| Code  | Description                                     | Details    |
|-------|-------------------------------------------------|------------|
| V7420 | 'U' Bar High Bollard                            | -          |
| V7421 | 'U' Bar Low Bollard                             | -          |
| V7422 | Standard Straight Bollard 915mm (Powder coated) | Fixed Cap  |
|       |                                                 |            |
| V7427 | Tru-Bolt Galvanised 16x120mm (M16)              | 4 per pack |