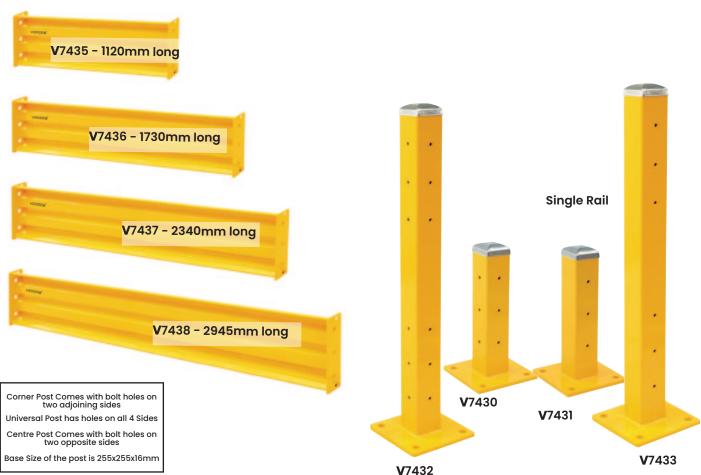

- Supplied with all necessary bolts and fixings
  Base Size of the post is 255x255x16mm
  Universal post has holes on all 4 sides & can be used for any configuration (corner, straight, "T" or "+")

See more information on next page

FREECALL 1800 750 500 www.verdex.com.au sales@verdex.com.au

| Code  | Description         | Height (mm) | Length (mm) |
|-------|---------------------|-------------|-------------|
| V7435 | Safety Rail Section | 370         | 1120        |
| V7436 | Safety Rail Section | 370         | 1730        |
| V7437 | Safety Rail Section | 370         | 2340        |
| V7438 | Safety Rail Section | 370         | 2945        |

| Code  | Description                   | Dimensions (mm) | Height (mm) |
|-------|-------------------------------|-----------------|-------------|
| V7430 | Single Height Corner/End Post | 100x100         | 470         |
| V7431 | Single Height Centre Post     | 100x100         | 470         |
| V7432 | Double Height Universal Post  | 100x100         | 1085        |
| V7433 | Double Height Centre Post     | 100x100         | 1085        |