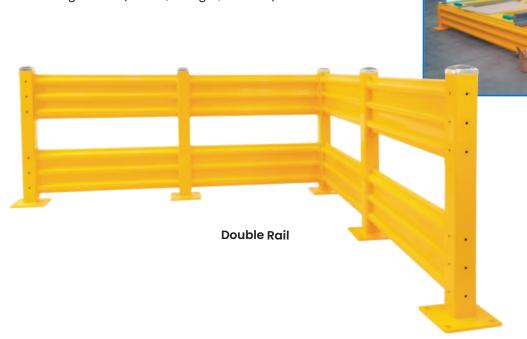

## **Safety Guard Rail Fencing**

- Protect expensive equipment from forklift damage using bolt together post and panel modular system
- Heavy duty powdercoat yellow steel construction Easily assembled and disassembled rail system

- Supplied with all necessary bolts and fixings
  Base Size of the post is 255x255x16mm
  Universal post has holes on all 4 sides & can be used for any configuration (corner, straight, "T" or "+")

See more information on next page