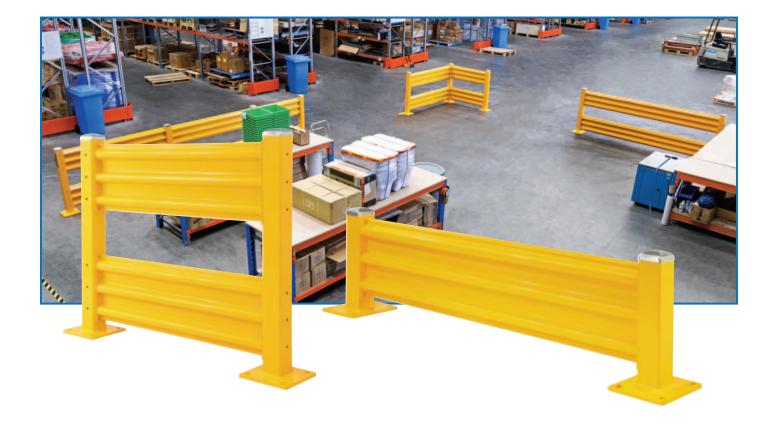

## **Safety Guard Rail Fencing**

- Protect expensive equipment from forklift damage using bolt together post and panel modular system
- Heavy duty powdercoat yellow steel construction Easily assembled and disassembled rail system

Visit www.verdex.com.au for more images and details