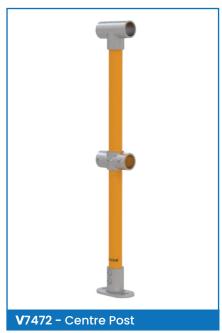

www.verdex.com.au sales@verdex.com.au FREECALL 1800 750 500

| Code  | Description                                           | Unit<br>Weight (kg) |
|-------|-------------------------------------------------------|---------------------|
| V7470 | 2M Pedestrian Handrail (sold as a pair)               | 14                  |
| V7471 | Pedestrian Handrail (End Post)                        | 5.5                 |
| V7472 | Pedestrian Handrail (Centre Post)                     | 6                   |
| V7473 | Pedestrian Handrail (Corner Post)                     | 6                   |
| V7474 | 4 way Center Cross Coupling Set (sold as a pair of 2) | 2.7                 |
| V7475 | Side Outlet Tee Set (sold as a pair of 2)             | 2                   |