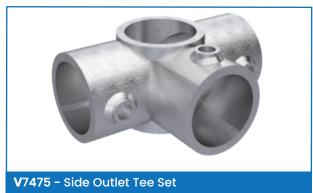

www.verdex.com.au sales@verdex.com.au FREECALL 1800 750 500

| Code  | Description                                           | Unit<br>Weight (kg) |
|-------|-------------------------------------------------------|---------------------|
| V7470 | 2M Pedestrian Handrail (sold as a pair)               | 14                  |
| V7471 | Pedestrian Handrail (End Post)                        | 5.5                 |
| V7472 | Pedestrian Handrail (Centre Post)                     | 6                   |
| V7473 | Pedestrian Handrail (Corner Post)                     | 6                   |
| V7474 | 4 way Center Cross Coupling Set (sold as a pair of 2) | 2.7                 |
| V7475 | Side Outlet Tee Set (sold as a pair of 2)             | 2                   |