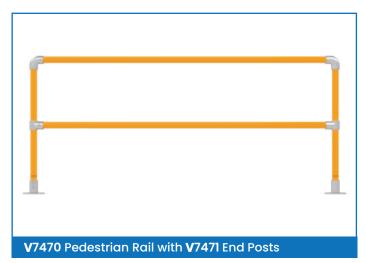

## **Pedestrian Handrail Barrier System**

Our modular pedestrian barrier system is very easy to install with 2 metre long rails to form a continuous barrier or can be cut to your desired length. The 950mm high posts simply lock together with pre-fitted couplings.

Our system uses rounded corners which allow you to have a continuous handrail along winding passageways and around corners.

- · No welding required, easily assembled and versatile
- Made to Australian Standards AS 1428.1:2021 and AS 1657:2018
- Powder coated yellow Post and Rail
- Hot Dipped Galvanised Cast Iron Connectors and Base Flange
- Post Rails: 48 (D) x 950mm
- Horizontal Rails: 48 (D) x 2000mm
- All Post are supplied with 2 x M10 60mm Galvanised Dynabolts

www.verdex.com.au sales@verdex.com.au FREECALL 1800 750 500

| Code  | Description                                           | Unit<br>Weight (kg) |
|-------|-------------------------------------------------------|---------------------|
| V7470 | 2M Pedestrian Handrail (sold as a pair)               | 14                  |
| V7471 | Pedestrian Handrail (End Post)                        | 5.5                 |
| V7472 | Pedestrian Handrail (Centre Post)                     | 6                   |
| V7473 | Pedestrian Handrail (Corner Post)                     | 6                   |
| V7474 | 4 way Center Cross Coupling Set (sold as a pair of 2) | 2.7                 |
| V7475 | Side Outlet Tee Set (sold as a pair of 2)             | 2                   |