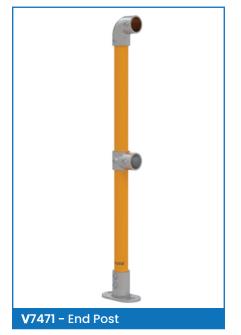

www.verdex.com.au sales@verdex.com.au FREECALL 1800 750 500

| Code  | Description                                           | Unit<br>Weight (kg) |
|-------|-------------------------------------------------------|---------------------|
| V7470 | 2M Pedestrian Handrail (sold as a pair)               | 14                  |
| V7471 | Pedestrian Handrail (End Post)                        | 5.5                 |
| V7472 | Pedestrian Handrail (Centre Post)                     | 6                   |
| V7473 | Pedestrian Handrail (Corner Post)                     | 6                   |
| V7474 | 4 way Center Cross Coupling Set (sold as a pair of 2) | 2.7                 |
| V7475 | Side Outlet Tee Set (sold as a pair of 2)             | 2                   |