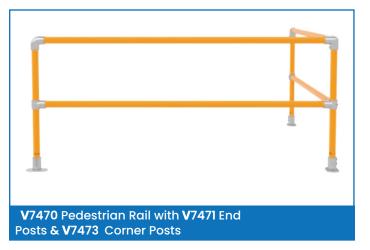

## **Pedestrian Handrail Barrier System**

Our modular pedestrian barrier system is very easy to install with 2 metre long rails to form a continuous barrier or can be cut to your desired length. The 950mm high posts simply lock together with pre-fitted couplings.

www.verdex.com.au sales@verdex.com.au FREECALL 1800 750 500

| Code  | Description                                           | Unit<br>Weight (kg) |
|-------|-------------------------------------------------------|---------------------|
| V7470 | 2M Pedestrian Handrail (sold as a pair)               | 14                  |
| V7471 | Pedestrian Handrail (End Post)                        | 5.5                 |
| V7472 | Pedestrian Handrail (Centre Post)                     | 6                   |
| V7473 | Pedestrian Handrail (Corner Post)                     | 6                   |
| V7474 | 4 way Center Cross Coupling Set (sold as a pair of 2) | 2.7                 |
| V7475 | Side Outlet Tee Set (sold as a pair of 2)             | 2                   |