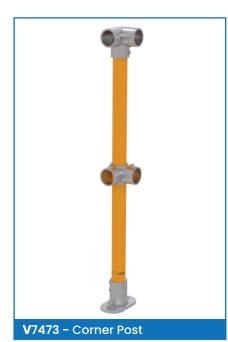

www.verdex.com.au sales@verdex.com.au FREECALL 1800 750 500

| Code  | Description                                           | Unit<br>Weight (kg) |
|-------|-------------------------------------------------------|---------------------|
| V7470 | 2M Pedestrian Handrail (sold as a pair)               | 14                  |
| V7471 | Pedestrian Handrail (End Post)                        | 5.5                 |
| V7472 | Pedestrian Handrail (Centre Post)                     | 6                   |
| V7473 | Pedestrian Handrail (Corner Post)                     | 6                   |
| V7474 | 4 way Center Cross Coupling Set (sold as a pair of 2) | 2.7                 |
| V7475 | Side Outlet Tee Set (sold as a pair of 2)             | 2                   |