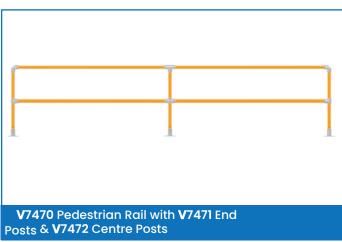

## **Pedestrian Handrail Barrier System**

Our modular pedestrian barrier system is very easy to install with 2 metre long rails to form a continuous barrier or can be cut to your desired length. The 950mm high posts simply lock together with pre-fitted couplings.

www.verdex.com.au sales@verdex.com.au FREECALL 1800 750 500

| Code  | Description                                           | Unit<br>Weight (kg) |
|-------|-------------------------------------------------------|---------------------|
| V7470 | 2M Pedestrian Handrail (sold as a pair)               | 14                  |
| V7471 | Pedestrian Handrail (End Post)                        | 5.5                 |
| V7472 | Pedestrian Handrail (Centre Post)                     | 6                   |
| V7473 | Pedestrian Handrail (Corner Post)                     | 6                   |
| V7474 | 4 way Center Cross Coupling Set (sold as a pair of 2) | 2.7                 |
| V7475 | Side Outlet Tee Set (sold as a pair of 2)             | 2                   |