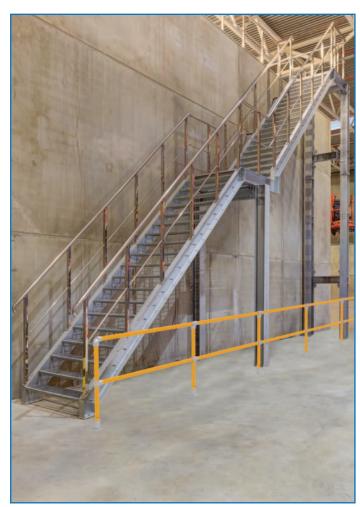

## **Pedestrian Handrail Barrier System**

Our modular pedestrian barrier system is very easy to install with 2 metre long rails to form a continuous barrier or can be cut to your desired length. The 950mm high posts simply lock together with pre-fitted couplings.

Our system uses rounded corners which allow you to have a continuous handrail along winding passageways and around corners.

- · No welding required, easily assembled and versatile
- Made to Australian Standards AS 1428.1:2021 and AS 1657:2018
- Powder coated yellow Post and Rail
- Hot Dipped Galvanised Cast Iron Connectors and Base Flange
- Post Rails: 48 (D) x 950mm
- Horizontal Rails: 48 (D) x 2000mm
- All Post are supplied with 2 x M10 60mm Galvanised Dynabolts