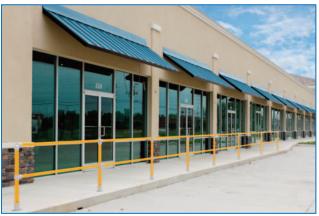

## **Pedestrian Handrail Barrier System**

Our modular pedestrian barrier system is very easy to install with 2 metre long rails to form a continuous barrier or can be cut to your desired length. The 950mm high posts simply lock together with pre-fitted couplings.

Our system uses rounded corners which allow you to have a continuous handrail along winding passageways and around corners.

- · No welding required, easily assembled and versatile
- Made to Australian Standards AS 1428.1:2021 and AS 1657:2018
- Powder coated yellow Post and Rail
- Hot Dipped Galvanised Cast Iron Connectors and Base Flange
- Post Rails: 48 (D) x 950mm
- Horizontal Rails: 48 (D) x 2000mm
- All Post are supplied with 2 x M10 60mm Galvanised Dynabolts