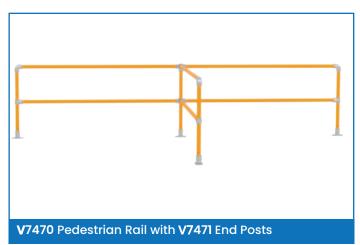

## **Pedestrian Handrail Barrier System**

Our modular pedestrian barrier system is very easy to install with 2 metre long rails to form a continuous barrier or can be cut to your desired length. The 950mm high posts simply lock together with pre-fitted couplings.

www.verdex.com.au sales@verdex.com.au FREECALL 1800 750 500

| Code  | Description                                           | Unit<br>Weight (kg) |
|-------|-------------------------------------------------------|---------------------|
| V7470 | 2M Pedestrian Handrail (sold as a pair)               | 14                  |
| V7471 | Pedestrian Handrail (End Post)                        | 5.5                 |
| V7472 | Pedestrian Handrail (Centre Post)                     | 6                   |
| V7473 | Pedestrian Handrail (Corner Post)                     | 6                   |
| V7474 | 4 way Center Cross Coupling Set (sold as a pair of 2) | 2.7                 |
| V7475 | Side Outlet Tee Set (sold as a pair of 2)             | 2                   |