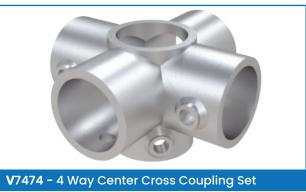

www.verdex.com.au sales@verdex.com.au FREECALL 1800 750 500

| Code  | Description                                           | Unit<br>Weight (kg) |
|-------|-------------------------------------------------------|---------------------|
| V7470 | 2M Pedestrian Handrail (sold as a pair)               | 14                  |
| V7471 | Pedestrian Handrail (End Post)                        | 5.5                 |
| V7472 | Pedestrian Handrail (Centre Post)                     | 6                   |
| V7473 | Pedestrian Handrail (Corner Post)                     | 6                   |
| V7474 | 4 way Center Cross Coupling Set (sold as a pair of 2) | 2.7                 |
| V7475 | Side Outlet Tee Set (sold as a pair of 2)             | 2                   |