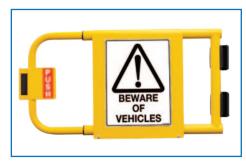

## **Adjustable Safety Swing Gate**

- Self closing gate is designed to restrict access to areas of potential hazard
- Adjustable to suit 780-1330mm openings
- Suits ball fence & Pedestrian Handrail System
- · Gate swings inward
- · Fits left and right hand openings, inwards opening
- Built-in gate stop
- · Heavy Duty Self-closing hinges
- · Powder Coat Finish
- Sign Holder just straddles the V7476K Gate and is secured by 2 x hex head bolts
- Hardware for V7477 is provided
- V7477 comes supplied with safety signage

V7477 pictured with safety signs

| Code   | Details                            | Overall Length<br>(mm) | Overall Size<br>(mm) | Unit Weight<br>(kg) |
|--------|------------------------------------|------------------------|----------------------|---------------------|
| V7476K | Adjustable Safety Gate             | 890 - 1440             | 440x50 (WxD)         | 11                  |
| V7477  | Adjustable Safety Gate Sign Holder | -                      | 512x425x53 (HxWxD)   | 4.25                |