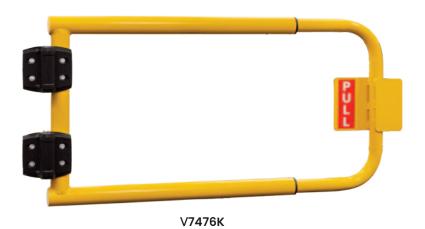

## **Adjustable Safety Swing Gate**

- Self closing gate is designed to restrict access to areas of potential hazard
- Adjustable to suit 780-1330mm openings
- Suits ball fence & Pedestrian Handrail System
- · Gate swings inward
- · Fits left and right hand openings, inwards opening
- Built-in gate stop
- · Heavy Duty Self-closing hinges
- · Powder Coat Finish
- Sign Holder just straddles the V7476K Gate and is secured by 2 x hex head bolts
- Hardware for V7477 is provided
- V7477 comes supplied with safety signage

V7477 pictured with safety signs

| Code   | Details                            | Overall Length<br>(mm) | Overall Size<br>(mm) | Unit Weight<br>(kg) |
|--------|------------------------------------|------------------------|----------------------|---------------------|
| V7476K | Adjustable Safety Gate             | 890 - 1440             | 440x50 (WxD)         | 11                  |
| V7477  | Adjustable Safety Gate Sign Holder | -                      | 512x425x53 (HxWxD)   | 4.25                |