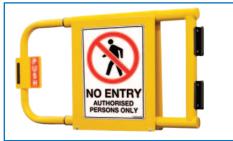

## **Adjustable Safety Swing Gate**

- Self closing gate is designed to restrict access to areas of potential hazard
- Adjustable to suit 780-1330mm openings
- Suits ball fence & Pedestrian Handrail System
- · Gate swings inward
- · Fits left and right hand openings, inwards opening
- Built-in gate stop
- · Heavy Duty Self-closing hinges
- · Powder Coat Finish
- Sign Holder just straddles the V7476K Gate and is secured by 2 x hex head bolts
- Hardware for V7477 is provided
- V7477 comes supplied with safety signage

V7477 pictured with safety signs

| Code   | Details                            | Overall Length<br>(mm) | Overall Size<br>(mm) | Unit Weight<br>(kg) |
|--------|------------------------------------|------------------------|----------------------|---------------------|
| V7476K | Adjustable Safety Gate             | 890 - 1440             | 440x50 (WxD)         | 11                  |
| V7477  | Adjustable Safety Gate Sign Holder | -                      | 512x425x53 (HxWxD)   | 4.25                |