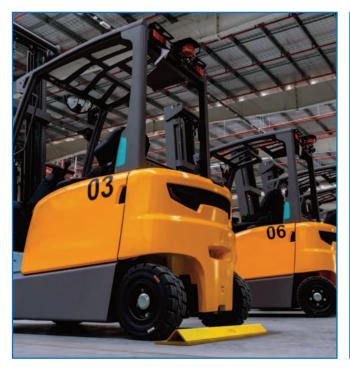

## **Forklift Wheel Stop**

- The Verdex Forklift Wheel Stops are durable and designed to enhance safety and efficiency.
- They ensure proper parking alignment, prevent damage to structures, assist with docking & help to organize spaces effectively.
- Designed to protect assets & machinery in warehouses
- Steel construction with a powder coated 'safety yellow' finish