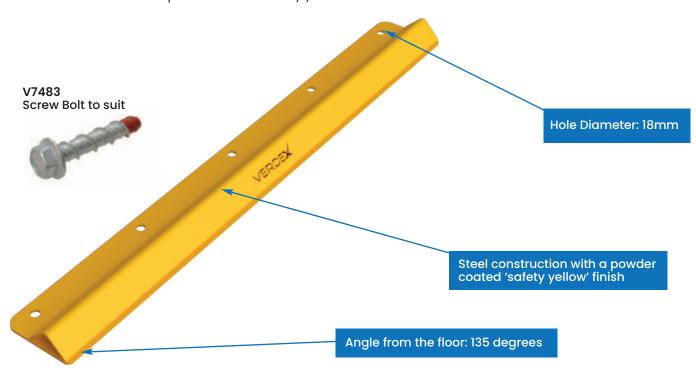

## **Forklift Wheel Stop**

- The Verdex Forklift Wheel Stops are durable and designed to enhance safety and efficiency.
- They ensure proper parking alignment, prevent damage to structures, assist with docking & help to organize spaces effectively.
- Designed to protect assets & machinery in warehouses
- Steel construction with a powder coated 'safety yellow' finish

| Code  | Details                                  | Size LxWxH<br>(mm) | Hole Diameter<br>(mm) | Unit Weight<br>(kg) |
|-------|------------------------------------------|--------------------|-----------------------|---------------------|
| V7484 | Forklift Wheel Stop                      | 1200x150x50        | 18                    | 19                  |
| V7483 | Galvanised Screw Bolt to suit (M12x75mm) |                    |                       |                     |