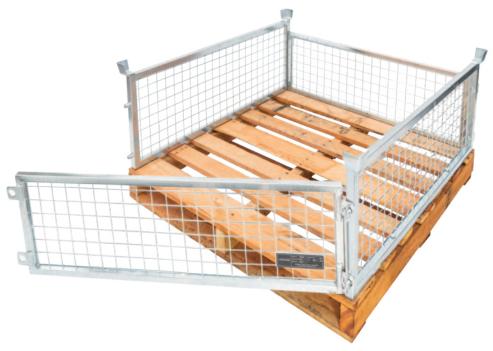

## Stillage Pallet Cage (Half Height)

- · Multi-purpose transport or storage cage
- · Great for storing products both indoor and outdoor
- · These cages can also be stored on pallet racking
- · Double swing gate
- · Cages can be stacked 2 high when loaded and 4 high when empty
- · Supplied with a hardwood timber pallet
- · Finish: Zinc Plated

| Code  | Details                                                        | Load<br>Capacity (kg) | Overall Dimensions<br>LxWxH (mm) | Internal Dimensions<br>LxWxH (mm) |
|-------|----------------------------------------------------------------|-----------------------|----------------------------------|-----------------------------------|
| V7509 | Stillage Pallet Cage (Half Height)                             | 1000                  | 1200x1200x655                    | 1080x1080x448                     |
| V7528 | Half Height Divider to suit Stillage Pallet Cage (Half Height) |                       |                                  |                                   |
| V7533 | Lid to suit Stillage Pallet Cage (Half Height)                 |                       |                                  |                                   |