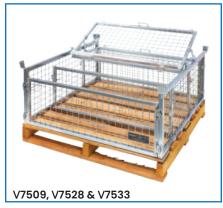

| Code  | Details                                                        | Load<br>Capacity (kg) | Overall Dimensions<br>LxWxH (mm) | Internal Dimensions<br>LxWxH (mm) |
|-------|----------------------------------------------------------------|-----------------------|----------------------------------|-----------------------------------|
| V7509 | Stillage Pallet Cage (Half Height)                             | 1000                  | 1200x1200x655                    | 1080x1080x448                     |
| V7528 | Half Height Divider to suit Stillage Pallet Cage (Half Height) |                       |                                  |                                   |
| V7533 | Lid to suit Stillage Pallet Cage (Half Height)                 |                       |                                  |                                   |