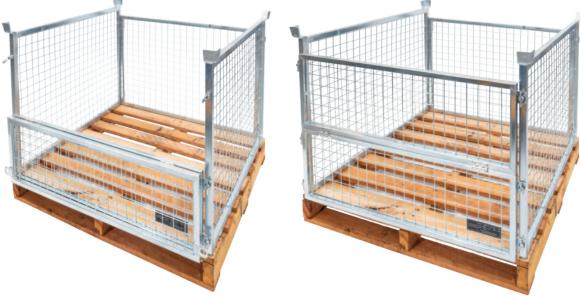

## Stillage Pallet Cage (Full Height)

- Multi-purpose transport or storage cage
- · Great for storing products both indoor and outdoor
- · These cages can also be stored on pallet racking
- · Drop down removable front gate
- · Supplied with a hardwood timber pallet
- Can be stacked 4 high when empty and 2 high when fully loaded
- Finish: Zinc plated

| Code  | Details                                                        | Load<br>Capacity<br>(kg) | Overall Dimensions<br>WxDxH (mm) | Internal Dimensions<br>WxDxH (mm) |
|-------|----------------------------------------------------------------|--------------------------|----------------------------------|-----------------------------------|
| V7510 | Stillage Pallet Cage (Full Height)                             | 2000                     | 1205x1165x1028                   | 1080x1080x825                     |
| V7534 | Full Height Divider to suit Stillage Pallet Cage (Full Height) |                          |                                  |                                   |
| V7533 | Lid to suit Stillage Pallet Cage (Full Height)                 |                          |                                  |                                   |