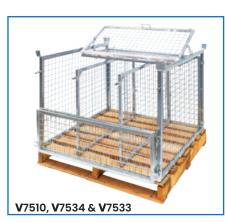

## Stillage Pallet Cage (Full Height)

- Multi-purpose transport or storage cage
- · Great for storing products both indoor and outdoor
- · These cages can also be stored on pallet racking
- · Drop down removable front gate
- · Supplied with a hardwood timber pallet
- Can be stacked 4 high when empty and 2 high when fully loaded
- Finish: Zinc plated

| Code  | Details                                                        | Load<br>Capacity<br>(kg) | Overall Dimensions<br>WxDxH (mm) | Internal Dimensions<br>WxDxH (mm) |
|-------|----------------------------------------------------------------|--------------------------|----------------------------------|-----------------------------------|
| V7510 | Stillage Pallet Cage (Full Height)                             | 2000                     | 1205x1165x1028                   | 1080x1080x825                     |
| V7534 | Full Height Divider to suit Stillage Pallet Cage (Full Height) |                          |                                  |                                   |
| V7533 | Lid to suit Stillage Pallet Cage (Full Height)                 |                          |                                  |                                   |