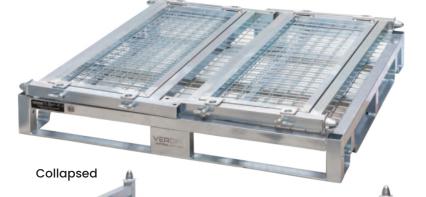

## Low Height Storage Cage

- This Low Height Storage Cage is great for • storing products both indoor and outdoor.
- Pallet Rack Safe unique positive locking base design for racking
- Removable front gate
- Cages can be stacked 2 high when loaded
- 4 Way forklift & 2 Way Pallet Truck entry
- Finish: Zinc plated
- Supplied flatpacked
- Base Height: 136mm