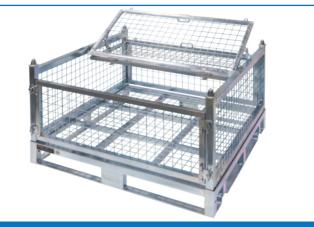

## Low Height Storage Cage

- This Low Height Storage Cage is great for • storing products both indoor and outdoor.
- Pallet Rack Safe unique positive locking base design for racking
- Removable front gate
- Cages can be stacked 2 high when loaded
- 4 Way forklift & 2 Way Pallet Truck entry
- Finish: Zinc plated
- Supplied flatpacked
- Base Height: 136mm

## V7529 pictured with V7533

| Code  | Details                           | Load<br>Capacity<br>(kg) | Internal Size<br>LxWxH (mm) | Overall Size<br>LxWxH (mm) | Unit<br>Weight<br>(kg) |
|-------|-----------------------------------|--------------------------|-----------------------------|----------------------------|------------------------|
| V7529 | Low Height Storage Cage           | 1000                     | 1070x1070x480               | 1160x1205x652              | 61                     |
| V7538 | Half Height Divider to suit V7529 | -                        | -                           | 1125x345x25                | 4                      |
| V7533 | Lid to to suit V7529              | -                        | -                           | 1130x1087x92               | 12.4                   |