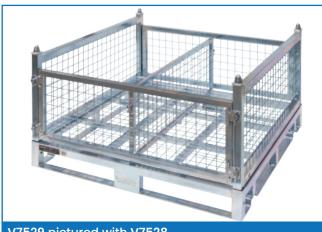

## V7529 pictured with V7533

| Code  | Details                           | Load<br>Capacity<br>(kg) | Internal Size<br>LxWxH (mm) | Overall Size<br>LxWxH (mm) | Unit<br>Weight<br>(kg) |
|-------|-----------------------------------|--------------------------|-----------------------------|----------------------------|------------------------|
| V7529 | Low Height Storage Cage           | 1000                     | 1070x1070x480               | 1160x1205x652              | 61                     |
| V7538 | Half Height Divider to suit V7529 | -                        | -                           | 1125x345x25                | 4                      |
| V7533 | Lid to to suit V7529              | -                        | -                           | 1130x1087x92               | 12.4                   |