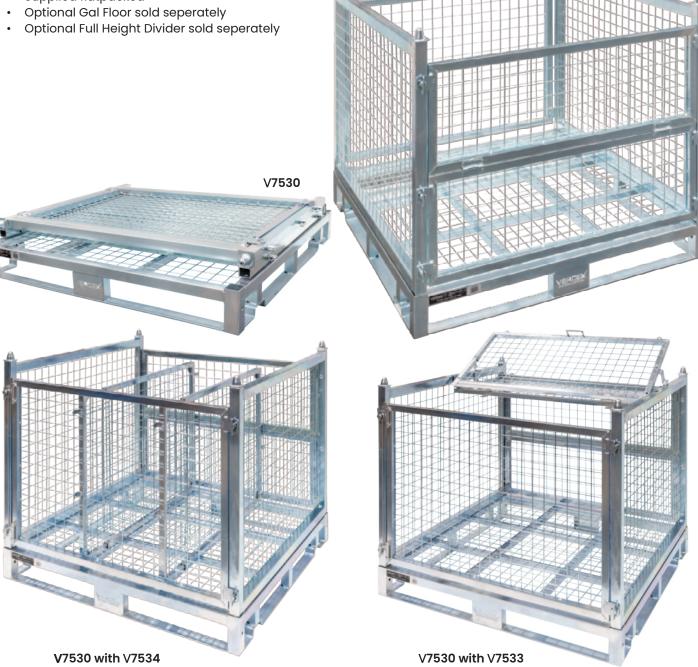

## Mesh Storage/Transport Cage

- Multi-purpose transport or storage cages which are great for storing products both indoor and outdoor.
- Pallet Rack Safe unique positive locking base design for racking

• Features a Half Swing Removable Front Gate and a Hinged Removable Rear Gate

Cages can be stacked 3 high, when loaded and 5 high when empty

· Supplied flatpacked

| Code  | Details                           | Load Capacity<br>(kg) | Internal Size<br>LxWxH (mm) | Overall Size<br>LxWxH (mm) | Unit Weight<br>(kg) |
|-------|-----------------------------------|-----------------------|-----------------------------|----------------------------|---------------------|
| V7530 | Mesh Storage Cage                 | 1000                  | 1070Xx1070x840              | 1160Xx1205x1041            | 80                  |
| V7502 | Galvanised Floor to suit V7530    |                       |                             |                            |                     |
| V7534 | Full Height Divider to suit V7530 |                       |                             |                            |                     |
| V7533 | Lid to suit V7530                 |                       |                             |                            |                     |