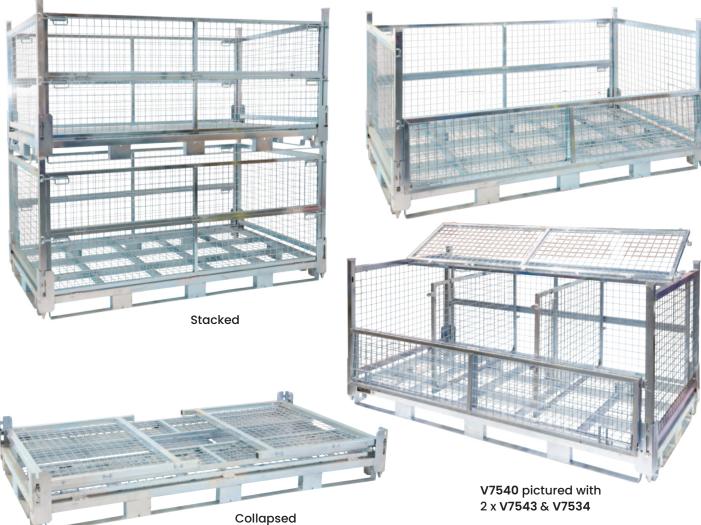

## Double Width Storage Transport Cage (Low Height)

- Front and rear gates fold down allowing for safe, easy and fast access to goods
- Pallet Rack Safe unique positive locking base design
- · Cage can be collapsed or assembled in seconds
- 4 Way forklift access & pallet truck entry
- Anti-tip base design
- Zinc plated finish
- Optional Full Height Divider sold seperately
- Stackable 2 high loaded, and 4 high empty
- Collapsed Height: 320mm

| Details                                 | Load<br>Capacity<br>(kg)                                  | Internal Size<br>LxWxH (mm)                                                              | Overall Size<br>LxWxH (mm)                                                                                         | Unit<br>Weight<br>(kg)                                                                                                                                                                             |
|-----------------------------------------|-----------------------------------------------------------|------------------------------------------------------------------------------------------|--------------------------------------------------------------------------------------------------------------------|----------------------------------------------------------------------------------------------------------------------------------------------------------------------------------------------------|
| Double Width Storage Cage (Full Height) | 1050                                                      | 2100x1085x810                                                                            | 2200x1160x1055                                                                                                     | 125                                                                                                                                                                                                |
| Lid to suit V7540                       | -                                                         | -                                                                                        | 1143x1040x60                                                                                                       | 21                                                                                                                                                                                                 |
| Full Height Divider to suit V7540       | -                                                         | -                                                                                        | 1135x750x41                                                                                                        | 7                                                                                                                                                                                                  |
|                                         | Double Width Storage Cage (Full Height) Lid to suit V7540 | Details Capacity (kg)  Double Width Storage Cage (Full Height) 1050  Lid to suit V7540 - | Details  Capacity (kg)  Internal Size LxWxH (mm)  Double Width Storage Cage (Full Height)  Lid to suit V7540  -  - | Details  Capacity (kg)  Internal Size LxWxH (mm)  Double Width Storage Cage (Full Height)  Lid to suit V7540  Capacity (kg)  Internal Size LxWxH (mm)  2100x1085x810  2200x1160x1055  1143x1040x60 |