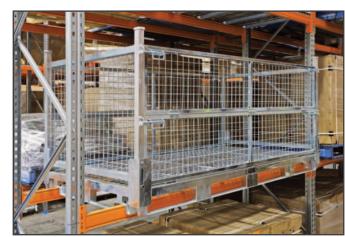

## Double Width Storage Transport Cage (Low Height)

- Front and rear gates fold down allowing for safe, easy and fast access to goods
- Pallet Rack Safe unique positive locking base design
- · Cage can be collapsed or assembled in seconds
- 4 Way forklift access & pallet truck entry
- Anti-tip base design
- Zinc plated finish
- Optional Full Height Divider sold seperately
- Stackable 2 high loaded, and 4 high empty
- Collapsed Height: 320mm