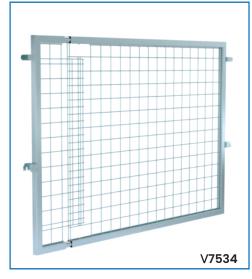

| Code  | Details                        | Load<br>Capacity (kg) | Internal Size<br>LxWxH (mm) | Overall Size<br>LxWxH (mm) | Unit<br>Weight (kg) |
|-------|--------------------------------|-----------------------|-----------------------------|----------------------------|---------------------|
| V7541 | Collapsible and Stackable Cage | 1200                  | 1035x1035x805               | 1125x1125x1040             | 87                  |
| V7542 | Wheel Kit to suit              |                       |                             |                            |                     |
| V7533 | Lid to suit                    |                       |                             |                            |                     |
| V7534 | Full Height Divider to suit    |                       |                             |                            |                     |