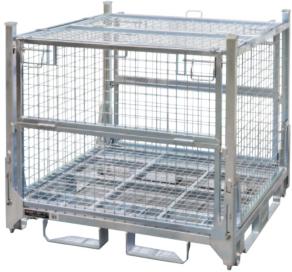

## Collapsible and Stackable Stillage Cage

Multi-purpose transport or storage cages which are great for storing products both indoor and outdoor.

- Pallet Rack Safe Unique Positive Locking Base Design
- · These cages can also be stored on pallet racking
- · Fold down gates
- · Front and rear gates are removable and half
- Quick collapse sides so the unit can be quickly folded, stored and transported in the knock-down position
- Cages can be stacked 3 high when loaded and 10 high folded
- Finish: Zinc plated
- Supplied flatpacked
- 4 way pallet truck and forlift entry

| Code  | Details                        | Load<br>Capacity (kg) | Internal Size<br>LxWxH (mm) | Overall Size<br>LxWxH (mm) | Unit<br>Weight (kg) |
|-------|--------------------------------|-----------------------|-----------------------------|----------------------------|---------------------|
| V7541 | Collapsible and Stackable Cage | 1200                  | 1035x1035x805               | 1125x1125x1040             | 87                  |
| V7542 | Wheel Kit to suit              |                       |                             |                            |                     |
| V7533 | Lid to suit                    |                       |                             |                            |                     |
| V7534 | Full Height Divider to suit    |                       |                             |                            |                     |