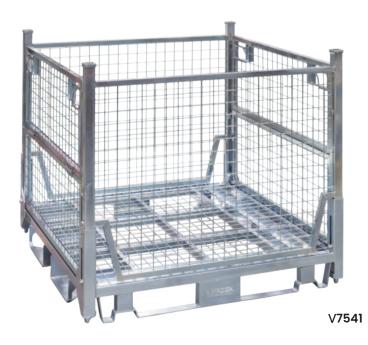

## Collapsible and Stackable Stillage Cage

Multi-purpose transport or storage cages which are great for storing products both indoor and outdoor.

- Pallet Rack Safe Unique Positive Locking Base Design
- · These cages can also be stored on pallet racking
- · Fold down gates
- · Front and rear gates are removable and half
- Quick collapse sides so the unit can be quickly folded, stored and transported in the knock-down position
- Cages can be stacked 3 high when loaded and 10 high folded
- Finish: Zinc plated
- Supplied flatpacked
- 4 way pallet truck and forlift entry

| Code  | Details                        | Load<br>Capacity (kg) | Internal Size<br>LxWxH (mm) | Overall Size<br>LxWxH (mm) | Unit<br>Weight (kg) |
|-------|--------------------------------|-----------------------|-----------------------------|----------------------------|---------------------|
| V7541 | Collapsible and Stackable Cage | 1200                  | 1035x1035x805               | 1125x1125x1040             | 87                  |
| V7542 | Wheel Kit to suit              |                       |                             |                            |                     |
| V7533 | Lid to suit                    |                       |                             |                            |                     |
| V7534 | Full Height Divider to suit    |                       |                             |                            |                     |