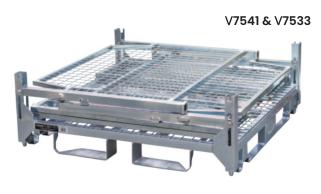

## Collapsible and Stackable Stillage Cage

Multi-purpose transport or storage cages which are great for storing products both indoor and outdoor.

- Pallet Rack Safe Unique Positive Locking Base Design
- · These cages can also be stored on pallet racking
- · Fold down gates
- · Front and rear gates are removable and half
- Quick collapse sides so the unit can be quickly folded, stored and transported in the knock-down position
- Cages can be stacked 3 high when loaded and 10 high folded
- Finish: Zinc plated
- Supplied flatpacked
- 4 way pallet truck and forlift entry

| Code  | Details                        | Load<br>Capacity (kg) | Internal Size<br>LxWxH (mm) | Overall Size<br>LxWxH (mm) | Unit<br>Weight (kg) |
|-------|--------------------------------|-----------------------|-----------------------------|----------------------------|---------------------|
| V7541 | Collapsible and Stackable Cage | 1200                  | 1035x1035x805               | 1125x1125x1040             | 87                  |
| V7542 | Wheel Kit to suit              |                       |                             |                            |                     |
| V7533 | Lid to suit                    |                       |                             |                            |                     |
| V7534 | Full Height Divider to suit    |                       |                             |                            |                     |