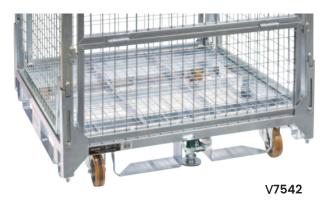

| Code  | Details                        | Load<br>Capacity (kg) | Internal Size<br>LxWxH (mm) | Overall Size<br>LxWxH (mm) | Unit<br>Weight (kg) |
|-------|--------------------------------|-----------------------|-----------------------------|----------------------------|---------------------|
| V7541 | Collapsible and Stackable Cage | 1200                  | 1035x1035x805               | 1125x1125x1040             | 87                  |
| V7542 | Wheel Kit to suit              |                       |                             |                            |                     |
| V7533 | Lid to suit                    |                       |                             |                            |                     |
| V7534 | Full Height Divider to suit    |                       |                             |                            |                     |