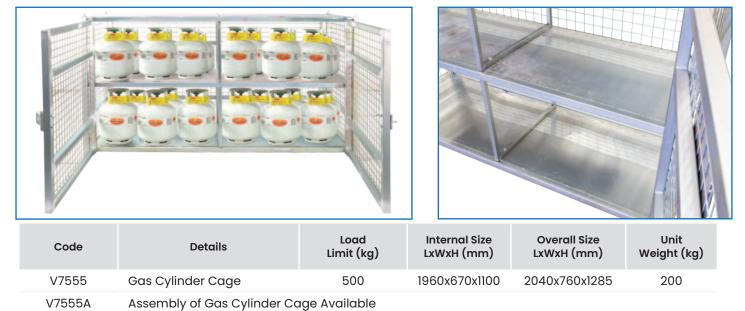

## **Gas Cylinder Cage**

Heavy duty lockable cage suited for storage of up to 24 x 9kg BBQ gas bottles but can be used for many other storage applications including firewood at service stations where easy access and excellent security is a requirement.

- Tamper-proof lock guard prevents cutting of the padlock
  by bolt cutters, along with anti-tamper gate hinges
- Sturdy construction with bump rails protecting the mesh sides
- Stack 3 high when empty and 2 high when fully loaded
- Bolted mid shelf can be excluded during construction for storage of 18kg forklift gas bottles
- Sheet metal shelves allow easy sliding of cylinders to the back of the cage.
- · Sheet metal roof provides weather protection
- Forklift provision is provided under the cage for transport around worksite
- Zinc finish for long life corrosion protection
- Distance between Shelves: 540mm