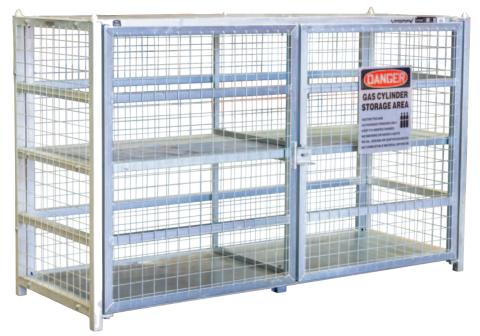

## **Gas Cylinder Cage**

Heavy duty lockable cage suited for storage of up to 24 x 9kg BBQ gas bottles but can be used for many other storage applications including firewood at service stations where easy access and excellent security is a requirement.

- Tamper-proof lock guard prevents cutting of the padlock
  by bolt cutters, along with anti-tamper gate hinges
- Sturdy construction with bump rails protecting the mesh sides
- Stack 3 high when empty and 2 high when fully loaded
- Bolted mid shelf can be excluded during construction for storage of 18kg forklift gas bottles
- Sheet metal shelves allow easy sliding of cylinders to the back of the cage.
- · Sheet metal roof provides weather protection
- Forklift provision is provided under the cage for transport around worksite
- Zinc finish for long life corrosion protection
- Distance between Shelves: 540mm