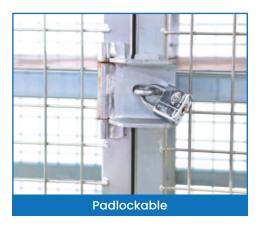

- Tamper-proof lock guard prevents cutting of the padlock
  by bolt cutters, along with anti-tamper gate hinges
- Sturdy construction with bump rails protecting the mesh sides
- Stack 3 high when empty and 2 high when fully loaded
- Bolted mid shelf can be excluded during construction for storage of 18kg forklift gas bottles
- Sheet metal shelves allow easy sliding of cylinders to the back of the cage.
- · Sheet metal roof provides weather protection
- Forklift provision is provided under the cage for transport around worksite
- Zinc finish for long life corrosion protection
- Distance between Shelves: 540mm