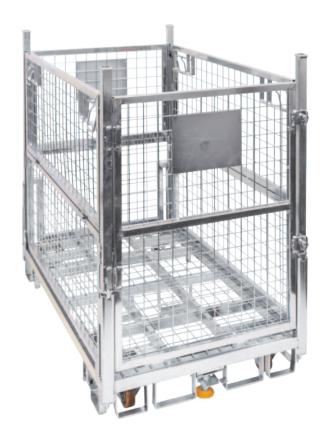

## Collapsible & Stackable Stillage Cage (Rectangular)

- Fork Pockets 4 Side Fork Lift/2 Side Pallet Truck Access
- Pallet Racking Compatible (beam lock at long side)
- 3 Sided Half Drop Down Gate
- 1 Sided Swing Gate (Short Side)
- Pallet Rack Safe Unique Locking Base Design
- Quick Collapsible sides so the unit can be quickly folded, stored and transported in the knock-down position
- Zinc Finish
- · Compact Design can be stacked when collapsed
- Optional Wheel Kit
- 2 License Plates on Short Sides
- Stackable (3) High Loaded, (4)
  High Empty, (6) High Collapsed
- 4 x Heavy Duty Low Profile Castors (2 x Swivel & 2 x Fixed)
- Fork Pocket Size: 132x85mm
- Fork Pocket Centre: 250mm
- Base Height: 130mm
- Collapsed Height: 425mm

| Code  | Details                               | Load<br>Capacity<br>(kg) | Internal Size<br>LxWxH (mm) | Overall Size<br>LxWxH (mm) | Unit<br>Weight<br>(kg) |
|-------|---------------------------------------|--------------------------|-----------------------------|----------------------------|------------------------|
| V7561 | Collapsible & Stackable Stillage Cage | 500                      | 1090x680x925                | 1150x750x1170              | 74                     |
| V7562 | Optional Wheel Kit to suit V7561      |                          |                             |                            |                        |