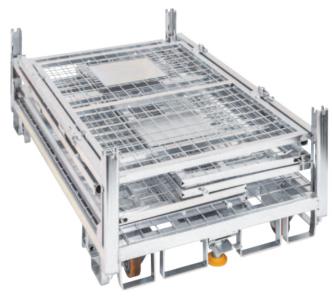

## Collapsible & Stackable Stillage Cage (Rectangular)

- Fork Pockets 4 Side Fork Lift/2 Side Pallet Truck Access
- Pallet Racking Compatible (beam lock at long side)
- 3 Sided Half Drop Down Gate
- 1 Sided Swing Gate (Short Side)
- Pallet Rack Safe Unique Locking Base Design
- Quick Collapsible sides so the unit can be quickly folded, stored and transported in the knock-down position
- Zinc Finish
- · Compact Design can be stacked when collapsed
- Optional Wheel Kit
- 2 License Plates on Short Sides
- Stackable (3) High Loaded, (4)
  High Empty, (6) High Collapsed
- 4 x Heavy Duty Low Profile Castors (2 x Swivel & 2 x Fixed)
- Fork Pocket Size: 132x85mm
- Fork Pocket Centre: 250mm
- Base Height: 130mm
- Collapsed Height: 425mm

| Code  | Details                               | Load<br>Capacity<br>(kg) | Internal Size<br>LxWxH (mm) | Overall Size<br>LxWxH (mm) | Unit<br>Weight<br>(kg) |
|-------|---------------------------------------|--------------------------|-----------------------------|----------------------------|------------------------|
| V7561 | Collapsible & Stackable Stillage Cage | 500                      | 1090x680x925                | 1150x750x1170              | 74                     |
| V7562 | Optional Wheel Kit to suit V7561      |                          |                             |                            |                        |