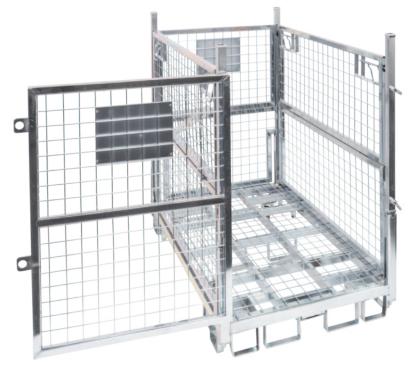

## Collapsible & Stackable Stillage Cage (Rectangular)

- Fork Pockets 4 Side Fork Lift/2 Side Pallet Truck Access
- Pallet Racking Compatible (beam lock at long side)
- 3 Sided Half Drop Down Gate
- 1 Sided Swing Gate (Short Side)
- Pallet Rack Safe Unique Locking Base Design
- Quick Collapsible sides so the unit can be quickly folded, stored and transported in the knock-down position
- Zinc Finish
- · Compact Design can be stacked when collapsed
- Optional Wheel Kit
- 2 License Plates on Short Sides
- Stackable (3) High Loaded, (4)
  High Empty, (6) High Collapsed
- 4 x Heavy Duty Low Profile Castors (2 x Swivel & 2 x Fixed)
- Fork Pocket Size: 132x85mm
- Fork Pocket Centre: 250mm
- Base Height: 130mm
- Collapsed Height: 425mm

| Code  | Details                               | Load<br>Capacity<br>(kg) | Internal Size<br>LxWxH (mm) | Overall Size<br>LxWxH (mm) | Unit<br>Weight<br>(kg) |
|-------|---------------------------------------|--------------------------|-----------------------------|----------------------------|------------------------|
| V7561 | Collapsible & Stackable Stillage Cage | 500                      | 1090x680x925                | 1150x750x1170              | 74                     |
| V7562 | Optional Wheel Kit to suit V7561      |                          |                             |                            |                        |