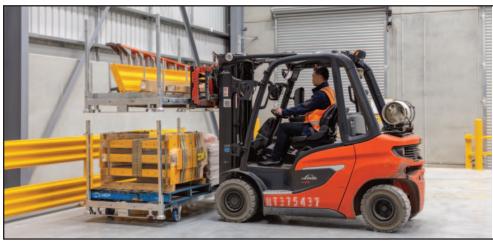

## **Extra Large 4 Post Stillage**

- These Large Stackable Stillage Cages are an excellent form of warehouse and yard storage.
- Designed to store long awkward objects for easy transport, these units may be stacked to make use of the vertical space in your warehouse.
- Capacity: 1000kg
- Galvanised Finish
- 2 High fully loaded I 4 High empty
- Fork Pocket Centre: 850mm
- Fork Pocket Size: 154x62mm