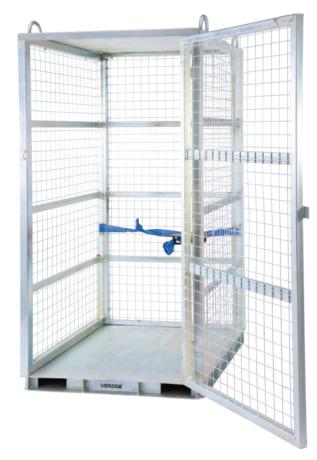

## **Lockable Gas Storage Cage**

- Secure gas cylinder cage, suitable for workshops, building sites and mines
- The cage is fitted with crane lifting lugs and fork pockets underneath
- Cage comes with securing load straps to prevent cylinders from moving during transport
- Full metal roof which provides weather protection
- · Finish: Zinc plated
- · Lockable door
- · Load Centre: 515mm
- HCG: 600mm