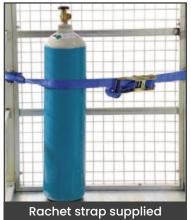

## **Lockable Gas Storage Cage**

- Secure gas cylinder cage, suitable for workshops, building sites and mines
- The cage is fitted with crane lifting lugs and fork pockets underneath
- Cage comes with securing load straps to prevent cylinders from moving during transport
- Full metal roof which provides weather protection
- · Finish: Zinc plated
- · Lockable door
- · Load Centre: 515mm
- HCG: 600mm