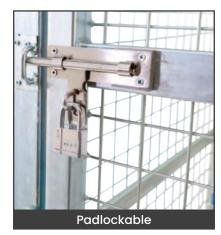

## **Lockable Gas Storage Cage**

- Secure gas cylinder cage, suitable for workshops, building sites and mines
- The cage is fitted with crane lifting lugs and fork pockets underneath
- Cage comes with securing load straps to prevent cylinders from moving during transport
- Full metal roof which provides weather protection
- · Finish: Zinc plated
- · Lockable door
- · Load Centre: 515mm
- HCG: 600mm