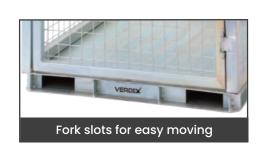

## **Lockable Gas Storage Cage**

- Secure gas cylinder cage, suitable for workshops, building sites and mines
- The cage is fitted with crane lifting lugs and fork pockets underneath
- Cage comes with securing load straps to prevent cylinders from moving during transport
- Full metal roof which provides weather protection
- · Finish: Zinc plated
- · Lockable door
- · Load Centre: 515mm
- HCG: 600mm