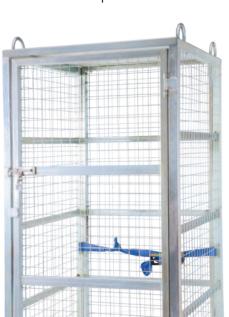

## **Lockable Gas Storage Cage**

- Secure gas cylinder cage, suitable for workshops, building sites and mines
- The cage is fitted with crane lifting lugs and fork pockets underneath
- Cage comes with securing load straps to prevent cylinders from moving during transport
- Full metal roof which provides weather protection
- · Finish: Zinc plated
- · Lockable door
- · Load Centre: 515mm
- HCG: 600mm