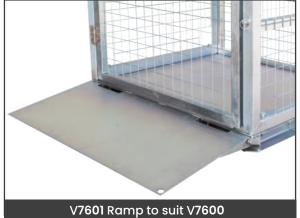

| Code   | Details                                     | Safe Working<br>Load(kg) | Fork Pocket<br>Size (mm) | Overall Size<br>WxDxH (mm) | Internal Size<br>WxDxH (mm) | Unit<br>Weight (kg) |
|--------|---------------------------------------------|--------------------------|--------------------------|----------------------------|-----------------------------|---------------------|
| V7600  | Storage Cage                                | 750                      | 165x65                   | 1060x1060x1800             | 930x930x1850                | 180                 |
| V7601  | Ramp to suit V7600                          |                          |                          | 500x1015x40                |                             | 13                  |
| V7600A | Assembly of Lockable Storage Cage Available |                          |                          |                            |                             |                     |