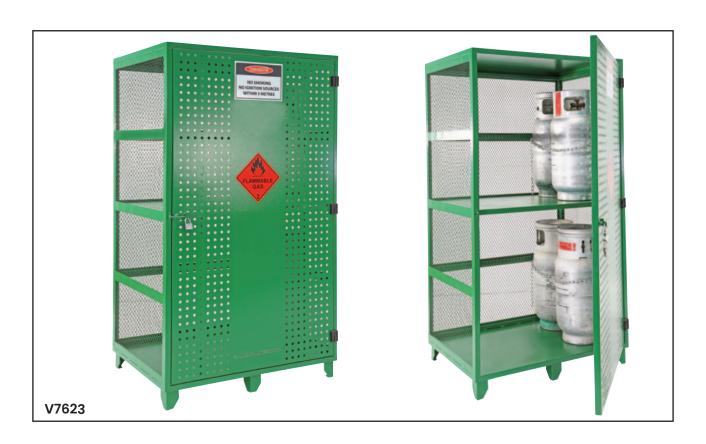

## Forklift Gas Storage Cages

- Heavy duty steel construction storage cages specifically designed for storage of LPG cylinders used on forklifts
- Power coated green
- Cylinder chain restraint
- All cages have padlockable doors for increased safety
- Made in Australia to AS 4332
- V7623 Distance Between Shelves: 860mm (Top) 875mm (Bottom)

www.verdex.com.au sales@verdex.com.au FREECALL 1800 750 500

| Code  | LPG Cylinder<br>Capacity | Door Opening<br>Size (mm) | Internal Size<br>LxWxH (mm) | External Size<br>LxWxH (mm) | Unit<br>Weight (kg) |
|-------|--------------------------|---------------------------|-----------------------------|-----------------------------|---------------------|
| V7620 | 2                        | 650x780                   | 690x380x815                 | 730x430x960                 | 32                  |
| V7621 | 4                        | 650x810                   | 690x680x845                 | 730x730x990                 | 43                  |
| V7622 | 6                        | 1000x810                  | 1040x680x820                | 1080x730x990                | 60                  |
| V7623 | 12                       | 1000x1760                 | 1040x680x1760               | 1080x730x1940               | 108                 |