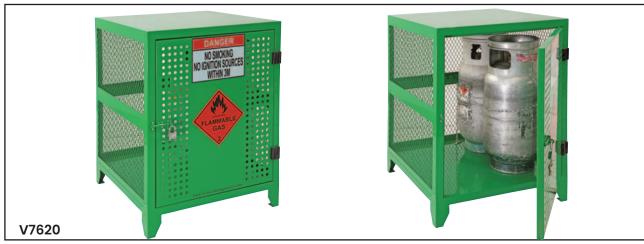

www.verdex.com.au sales@verdex.com.au FREECALL 1800 750 500

| Code  | LPG Cylinder<br>Capacity | Door Opening<br>Size (mm) | Internal Size<br>LxWxH (mm) | External Size<br>LxWxH (mm) | Unit<br>Weight (kg) |
|-------|--------------------------|---------------------------|-----------------------------|-----------------------------|---------------------|
| V7620 | 2                        | 650x780                   | 690x380x815                 | 730x430x960                 | 32                  |
| V7621 | 4                        | 650x810                   | 690x680x845                 | 730x730x990                 | 43                  |
| V7622 | 6                        | 1000x810                  | 1040x680x820                | 1080x730x990                | 60                  |
| V7623 | 12                       | 1000x1760                 | 1040x680x1760               | 1080x730x1940               | 108                 |