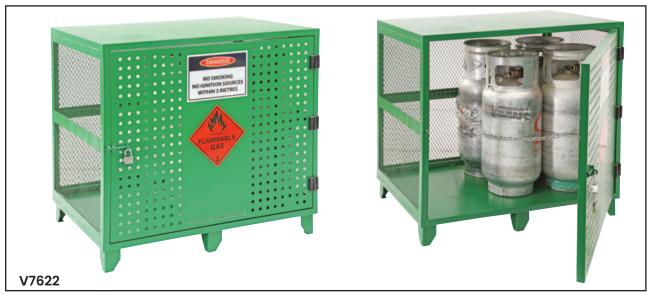

www.verdex.com.au sales@verdex.com.au FREECALL 1800 750 500

| Code  | LPG Cylinder<br>Capacity | Door Opening<br>Size (mm) | Internal Size<br>LxWxH (mm) | External Size<br>LxWxH (mm) | Unit<br>Weight (kg) |
|-------|--------------------------|---------------------------|-----------------------------|-----------------------------|---------------------|
| V7620 | 2                        | 650x780                   | 690x380x815                 | 730x430x960                 | 32                  |
| V7621 | 4                        | 650x810                   | 690x680x845                 | 730x730x990                 | 43                  |
| V7622 | 6                        | 1000x810                  | 1040x680x820                | 1080x730x990                | 60                  |
| V7623 | 12                       | 1000x1760                 | 1040x680x1760               | 1080x730x1940               | 108                 |