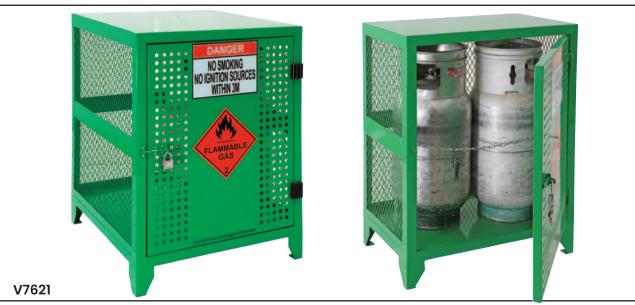

www.verdex.com.au sales@verdex.com.au FREECALL 1800 750 500

| Code  | LPG Cylinder<br>Capacity | Door Opening<br>Size (mm) | Internal Size<br>LxWxH (mm) | External Size<br>LxWxH (mm) | Unit<br>Weight (kg) |
|-------|--------------------------|---------------------------|-----------------------------|-----------------------------|---------------------|
| V7620 | 2                        | 650x780                   | 690x380x815                 | 730x430x960                 | 32                  |
| V7621 | 4                        | 650x810                   | 690x680x845                 | 730x730x990                 | 43                  |
| V7622 | 6                        | 1000x810                  | 1040x680x820                | 1080x730x990                | 60                  |
| V7623 | 12                       | 1000x1760                 | 1040x680x1760               | 1080x730x1940               | 108                 |