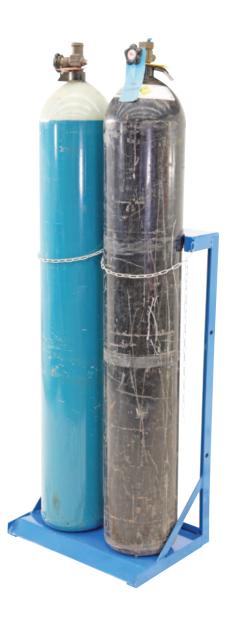

## **Gas Cylinder Rack**

- These Gas Cylinder racks mount to a wall for safe storage of 2 size 'G' gas bottles The base has a sloped front for easy trolley access •
- Supplied with safety chain to secure bottles •

| Code  | Overall Size<br>WxDxH (mm) | Unit Weight<br>(kg) |
|-------|----------------------------|---------------------|
| V7635 | 540x360x1000               | 18                  |

Visit www.verdex.com.au for more images and details