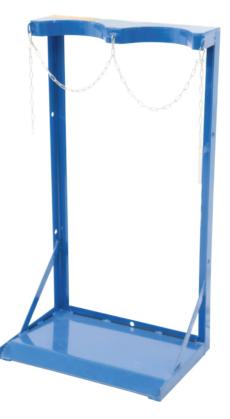

## **Gas Cylinder Rack**

- These Gas Cylinder racks mount to a wall for safe storage of 2 size 'G' gas bottles The base has a sloped front for easy trolley access •
- Supplied with safety chain to secure bottles •

| Code  | Overall Size<br>WxDxH (mm) | Unit Weight<br>(kg) |
|-------|----------------------------|---------------------|
| V7635 | 540x360x1000               | 18                  |

Visit www.verdex.com.au for more images and details