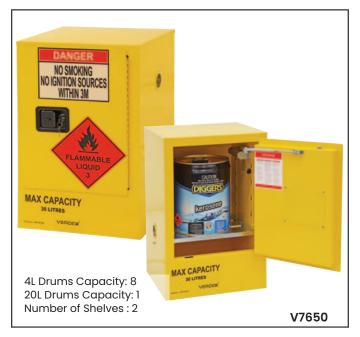

| Code  | Storage<br>Capacity (L) | Door Opening<br>Size (mm) | Internal Size<br>LxWxH (mm) | External Size<br>LxWxH (mm) | Unit<br>Weight (kg) |
|-------|-------------------------|---------------------------|-----------------------------|-----------------------------|---------------------|
| V7650 | 30                      | 420x555                   | 420x375x555                 | 505x465x800                 | 43                  |
| V7651 | 60                      | 420x820                   | 420x375x820                 | 505x465x1065                | 55                  |
| V7652 | 100                     | 835x555                   | 835x525x555                 | 920x615x800                 | 76                  |
| V7653 | 160                     | 1015x1050                 | 1015x375x1050               | 1100x465x1295               | 110                 |