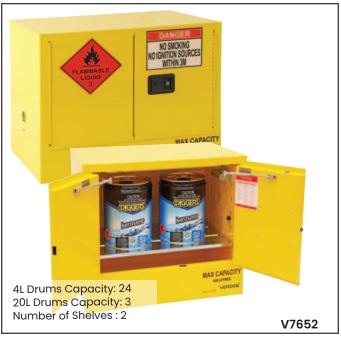

| Code  | Storage<br>Capacity (L) | Door Opening<br>Size (mm) | Internal Size<br>LxWxH (mm) | External Size<br>LxWxH (mm) | Unit<br>Weight (kg) |
|-------|-------------------------|---------------------------|-----------------------------|-----------------------------|---------------------|
| V7650 | 30                      | 420x555                   | 420x375x555                 | 505x465x800                 | 43                  |
| V7651 | 60                      | 420x820                   | 420x375x820                 | 505x465x1065                | 55                  |
| V7652 | 100                     | 835x555                   | 835x525x555                 | 920x615x800                 | 76                  |
| V7653 | 160                     | 1015x1050                 | 1015x375x1050               | 1100x465x1295               | 110                 |