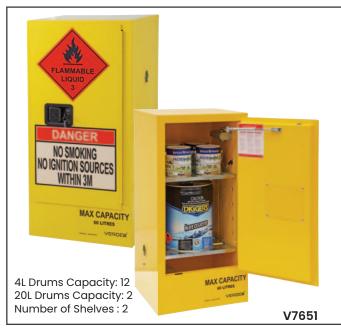

| Code  | Storage<br>Capacity (L) | Door Opening<br>Size (mm) | Internal Size<br>LxWxH (mm) | External Size<br>LxWxH (mm) | Unit<br>Weight (kg) |
|-------|-------------------------|---------------------------|-----------------------------|-----------------------------|---------------------|
| V7650 | 30                      | 420x555                   | 420x375x555                 | 505x465x800                 | 43                  |
| V7651 | 60                      | 420x820                   | 420x375x820                 | 505x465x1065                | 55                  |
| V7652 | 100                     | 835x555                   | 835x525x555                 | 920x615x800                 | 76                  |
| V7653 | 160                     | 1015x1050                 | 1015x375x1050               | 1100x465x1295               | 110                 |