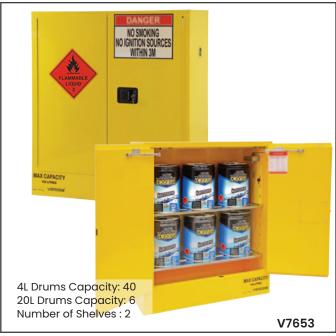

| Code  | Storage<br>Capacity (L) | Door Opening<br>Size (mm) | Internal Size<br>LxWxH (mm) | External Size<br>LxWxH (mm) | Unit<br>Weight (kg) |
|-------|-------------------------|---------------------------|-----------------------------|-----------------------------|---------------------|
| V7650 | 30                      | 420x555                   | 420x375x555                 | 505x465x800                 | 43                  |
| V7651 | 60                      | 420x820                   | 420x375x820                 | 505x465x1065                | 55                  |
| V7652 | 100                     | 835x555                   | 835x525x555                 | 920x615x800                 | 76                  |
| V7653 | 160                     | 1015x1050                 | 1015x375x1050               | 1100x465x1295               | 110                 |