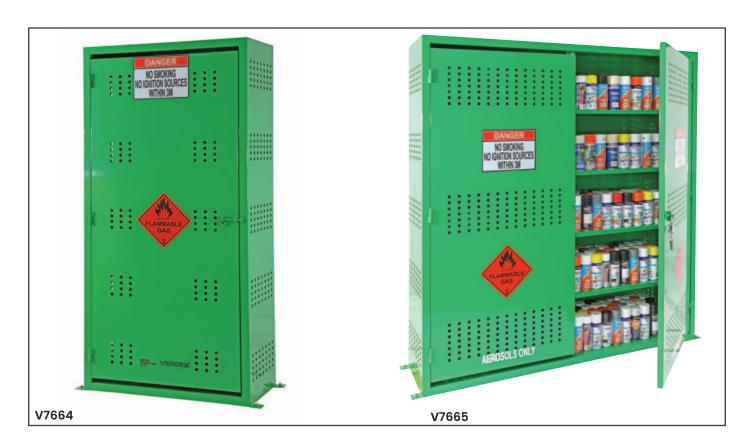

## **Aerosol Storage Cages**

- · Heavy duty steel construction storage cages designed specifically for aerosol cans
- Power coated green
- · All cages have lockable doors and bolt down plates for added security
- Made in Australia to AS 3833

| Code  | Can Storage<br>Capacity | Internal Size<br>LxWxH (mm) | External Size<br>LxWxH (mm) | Distance between<br>shelves (mm) | Door Opening<br>Size (mm) | Unit<br>Weight (kg) |
|-------|-------------------------|-----------------------------|-----------------------------|----------------------------------|---------------------------|---------------------|
| V7660 | 12                      | 490x205x355                 | 500x250x400                 | -                                | 440x320                   | 12                  |
| V7661 | 60                      | 695x265x605                 | 700x300x650                 | 290                              | 640x570                   | 25                  |
| V7662 | 108                     | 845x360x850                 | 852x400x900                 | 295 (Top) 250 (Mid) 270 (Bottom) | 770x820                   | 34                  |
| V7663 | 216                     | 1650x365x850                | 1655x400x900                | 295mm (Top) 260mm (Mid & Bottom) | 1575x820                  | 85                  |
| V7664 | 216                     | 847x368x1750                | 850x400x1800                | 365 (Top) 325 (1-4 levels)       | 770x1720                  | 77                  |
| V7665 | 432                     | 1650x365x1750               | 1655x400x1800               | 325                              | 1575x1720                 | 152                 |