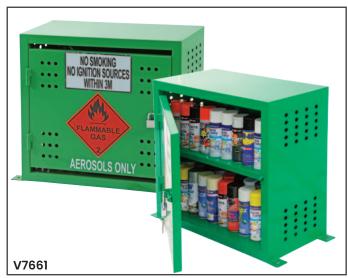

## **Aerosol Storage Cages**

- · Heavy duty steel construction storage cages designed specifically for aerosol cans
- Power coated green
- · All cages have lockable doors and bolt down plates for added security
- Made in Australia to AS 3833

| Code  | Can Storage<br>Capacity | Internal Size<br>LxWxH (mm) | External Size<br>LxWxH (mm) | Distance between<br>shelves (mm) | Door Opening<br>Size (mm) | Unit<br>Weight (kg) |
|-------|-------------------------|-----------------------------|-----------------------------|----------------------------------|---------------------------|---------------------|
| V7660 | 12                      | 490x205x355                 | 500x250x400                 | -                                | 440x320                   | 12                  |
| V7661 | 60                      | 695x265x605                 | 700x300x650                 | 290                              | 640x570                   | 25                  |
| V7662 | 108                     | 845x360x850                 | 852x400x900                 | 295 (Top) 250 (Mid) 270 (Bottom) | 770x820                   | 34                  |
| V7663 | 216                     | 1650x365x850                | 1655x400x900                | 295mm (Top) 260mm (Mid & Bottom) | 1575x820                  | 85                  |
| V7664 | 216                     | 847x368x1750                | 850x400x1800                | 365 (Top) 325 (1-4 levels)       | 770x1720                  | 77                  |
| V7665 | 432                     | 1650x365x1750               | 1655x400x1800               | 325                              | 1575x1720                 | 152                 |