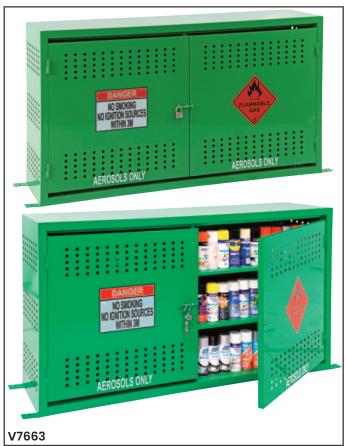

## **Aerosol Storage Cages**

- · Heavy duty steel construction storage cages designed specifically for aerosol cans
- Power coated green
- · All cages have lockable doors and bolt down plates for added security
- Made in Australia to AS 3833

| Code  | Can Storage<br>Capacity | Internal Size<br>LxWxH (mm) | External Size<br>LxWxH (mm) | Distance between<br>shelves (mm) | Door Opening<br>Size (mm) | Unit<br>Weight (kg) |
|-------|-------------------------|-----------------------------|-----------------------------|----------------------------------|---------------------------|---------------------|
| V7660 | 12                      | 490x205x355                 | 500x250x400                 | -                                | 440x320                   | 12                  |
| V7661 | 60                      | 695x265x605                 | 700x300x650                 | 290                              | 640x570                   | 25                  |
| V7662 | 108                     | 845x360x850                 | 852x400x900                 | 295 (Top) 250 (Mid) 270 (Bottom) | 770x820                   | 34                  |
| V7663 | 216                     | 1650x365x850                | 1655x400x900                | 295mm (Top) 260mm (Mid & Bottom) | 1575x820                  | 85                  |
| V7664 | 216                     | 847x368x1750                | 850x400x1800                | 365 (Top) 325 (1-4 levels)       | 770x1720                  | 77                  |
| V7665 | 432                     | 1650x365x1750               | 1655x400x1800               | 325                              | 1575x1720                 | 152                 |