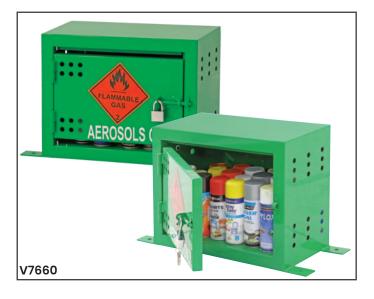

## **Aerosol Storage Cages**

- · Heavy duty steel construction storage cages designed specifically for aerosol cans
- Power coated green
- · All cages have lockable doors and bolt down plates for added security
- Made in Australia to AS 3833

| Code  | Can Storage<br>Capacity | Internal Size<br>LxWxH (mm) | External Size<br>LxWxH (mm) | Distance between<br>shelves (mm) | Door Opening<br>Size (mm) | Unit<br>Weight (kg) |
|-------|-------------------------|-----------------------------|-----------------------------|----------------------------------|---------------------------|---------------------|
| V7660 | 12                      | 490x205x355                 | 500x250x400                 | -                                | 440x320                   | 12                  |
| V7661 | 60                      | 695x265x605                 | 700x300x650                 | 290                              | 640x570                   | 25                  |
| V7662 | 108                     | 845x360x850                 | 852x400x900                 | 295 (Top) 250 (Mid) 270 (Bottom) | 770x820                   | 34                  |
| V7663 | 216                     | 1650x365x850                | 1655x400x900                | 295mm (Top) 260mm (Mid & Bottom) | 1575x820                  | 85                  |
| V7664 | 216                     | 847x368x1750                | 850x400x1800                | 365 (Top) 325 (1-4 levels)       | 770x1720                  | 77                  |
| V7665 | 432                     | 1650x365x1750               | 1655x400x1800               | 325                              | 1575x1720                 | 152                 |