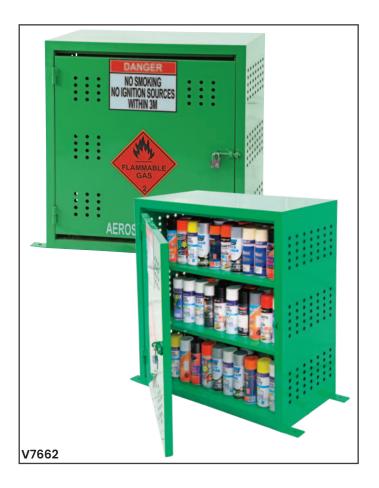

## **Aerosol Storage Cages**

- · Heavy duty steel construction storage cages designed specifically for aerosol cans
- Power coated green
- · All cages have lockable doors and bolt down plates for added security
- Made in Australia to AS 3833

| Code  | Can Storage<br>Capacity | Internal Size<br>LxWxH (mm) | External Size<br>LxWxH (mm) | Distance between<br>shelves (mm) | Door Opening<br>Size (mm) | Unit<br>Weight (kg) |
|-------|-------------------------|-----------------------------|-----------------------------|----------------------------------|---------------------------|---------------------|
| V7660 | 12                      | 490x205x355                 | 500x250x400                 | -                                | 440x320                   | 12                  |
| V7661 | 60                      | 695x265x605                 | 700x300x650                 | 290                              | 640x570                   | 25                  |
| V7662 | 108                     | 845x360x850                 | 852x400x900                 | 295 (Top) 250 (Mid) 270 (Bottom) | 770x820                   | 34                  |
| V7663 | 216                     | 1650x365x850                | 1655x400x900                | 295mm (Top) 260mm (Mid & Bottom) | 1575x820                  | 85                  |
| V7664 | 216                     | 847x368x1750                | 850x400x1800                | 365 (Top) 325 (1-4 levels)       | 770x1720                  | 77                  |
| V7665 | 432                     | 1650x365x1750               | 1655x400x1800               | 325                              | 1575x1720                 | 152                 |