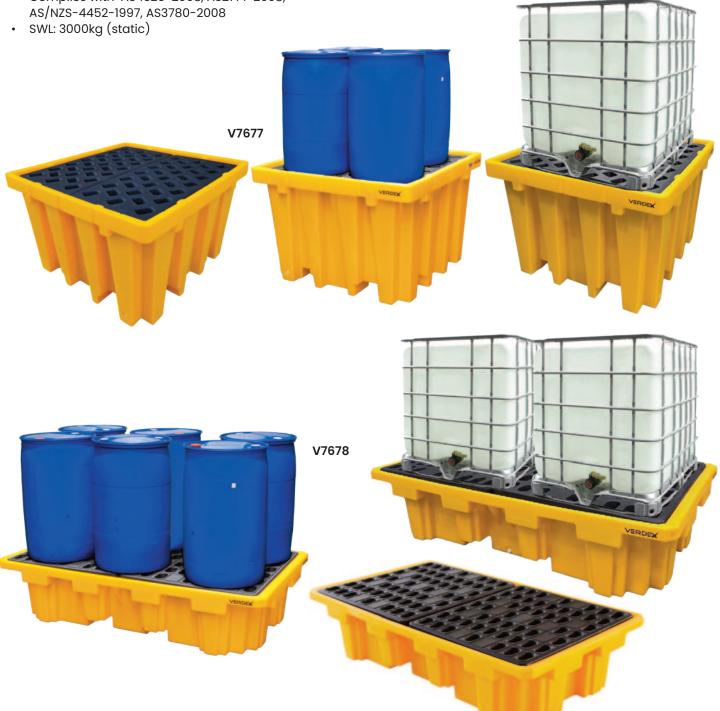

## Single & Double IBC Bunded Pallets

- · Heavy duty bunded pallets made from UV stabilised polyethylene
- Removalable grate and nestable when not in use for easy storage
- · Easy forklift and pallet truck entry
- Corrosion Resistant
- · Complies with safety standard and EPA requirements

| Code  | Details                                   | Overall Size<br>(mm) | Unit Weight<br>(kg) |
|-------|-------------------------------------------|----------------------|---------------------|
| V7677 | Single IBC Bunded Pallet (1300L Capacity) | 1350x1350x900        | 71                  |
| V7678 | Double IBC Bunded Pallet (1100L Capacity) | 2200x1300x500        | 96                  |