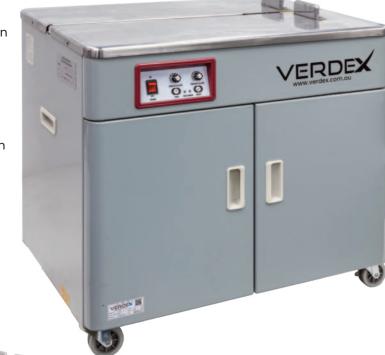

## **Semi-Auto Strapping Machine**

- This machine is an affordable, portable, and compact semi-auto strapping machine.
- They are designed for general purpose and can meet your various applications.
- This machine is compact and light-weight, enabling easy transportation and only requires a small space for installation.

Adjustment for use of any strap in a width up to 15.5 mm can be made by slackening off only four screws.

- Power Supply: 240V
- · Electric adjustment for strap length and tension
- PP Strapping Width: 5 15.5mm
- PP Strapping Thickness: 0.6-1.0mm
- · Max Strapping Tension: 5-40kg
- Strapping Speed: 2.5 Seconds/Strap
- Table Height: 750mm
- Machine Dimensions (LxWxH): 785x545x750mm