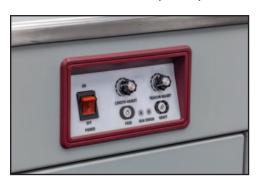

Adjustment for use of any strap in a width up to 15.5 mm can be made by slackening off only four screws.

- Power Supply: 240V
- · Electric adjustment for strap length and tension
- PP Strapping Width: 5 15.5mm
- PP Strapping Thickness: 0.6-1.0mm
- · Max Strapping Tension: 5-40kg
- Strapping Speed: 2.5 Seconds/Strap
- Table Height: 750mm
- Machine Dimensions (LxWxH): 785x545x750mm