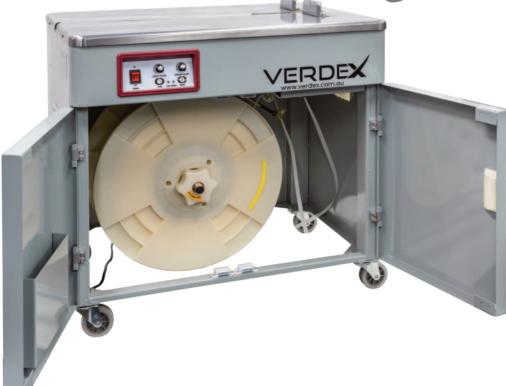

Adjustment for use of any strap in a width up to 15.5 mm can be made by slackening off only four screws.

- Power Supply: 240V
- · Electric adjustment for strap length and tension
- PP Strapping Width: 5 15.5mm
- PP Strapping Thickness: 0.6-1.0mm
- · Max Strapping Tension: 5-40kg
- Strapping Speed: 2.5 Seconds/Strap
- Table Height: 750mm
- Machine Dimensions (LxWxH): 785x545x750mm