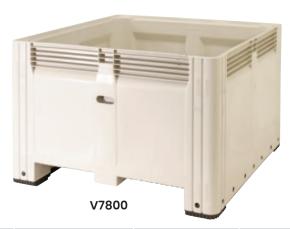

- · Available in both solid and vented
- Mega Bin Rotator Base options available, to suit V7800 & V7810
- Standard pallet size (1165mm x 1165mm)
- Maximum load capacity: 500kgs

| Code  | Details                             | Capacity | Eternal Size<br>LxWxH (mm) | Internal Size<br>LxWxH (mm) | Unit<br>Weight (kg) |
|-------|-------------------------------------|----------|----------------------------|-----------------------------|---------------------|
| V7800 | Solid Mega Bin                      | 780L     | 1165x1165x780              | 1082x1082x650               | 44                  |
| V7810 | Vented Mega Bin                     | 780L     | 1165x1165x780              | 1082x1082x650               | 44                  |
| V7815 | Mega Bin Lid                        | -        | 1180x1180x35               | -                           | 10                  |
| V7801 | Mega Bin Rotator Base               | 500kg    | 1070x900x140               | 1070x898x140                | 30                  |
| V7803 | Mega Bin Rotator Base (with wheels) | 500kg    | 1070x900x340               | 1070x898x140                | 38                  |