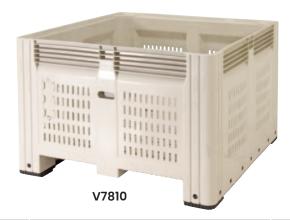

- · Available in both solid and vented
- Mega Bin Rotator Base options available, to suit V7800 & V7810
- Standard pallet size (1165mm x 1165mm)
- Maximum load capacity: 500kgs

| Code  | Details                             | Capacity | Eternal Size<br>LxWxH (mm) | Internal Size<br>LxWxH (mm) | Unit<br>Weight (kg) |
|-------|-------------------------------------|----------|----------------------------|-----------------------------|---------------------|
| V7800 | Solid Mega Bin                      | 780L     | 1165x1165x780              | 1082x1082x650               | 44                  |
| V7810 | Vented Mega Bin                     | 780L     | 1165x1165x780              | 1082x1082x650               | 44                  |
| V7815 | Mega Bin Lid                        | -        | 1180x1180x35               | -                           | 10                  |
| V7801 | Mega Bin Rotator Base               | 500kg    | 1070x900x140               | 1070x898x140                | 30                  |
| V7803 | Mega Bin Rotator Base (with wheels) | 500kg    | 1070x900x340               | 1070x898x140                | 38                  |