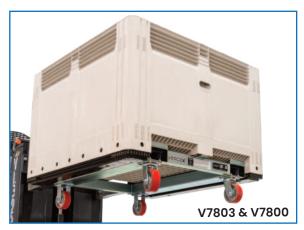

- · Available in both solid and vented
- Mega Bin Rotator Base options available, to suit V7800 & V7810
- Standard pallet size (1165mm x 1165mm)
- Maximum load capacity: 500kgs

| Code  | Details                             | Capacity | Eternal Size<br>LxWxH (mm) | Internal Size<br>LxWxH (mm) | Unit<br>Weight (kg) |
|-------|-------------------------------------|----------|----------------------------|-----------------------------|---------------------|
| V7800 | Solid Mega Bin                      | 780L     | 1165x1165x780              | 1082x1082x650               | 44                  |
| V7810 | Vented Mega Bin                     | 780L     | 1165x1165x780              | 1082x1082x650               | 44                  |
| V7815 | Mega Bin Lid                        | -        | 1180x1180x35               | -                           | 10                  |
| V7801 | Mega Bin Rotator Base               | 500kg    | 1070x900x140               | 1070x898x140                | 30                  |
| V7803 | Mega Bin Rotator Base (with wheels) | 500kg    | 1070x900x340               | 1070x898x140                | 38                  |