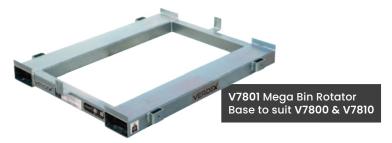

- · Available in both solid and vented
- Mega Bin Rotator Base options available, to suit V7800 & V7810
- Standard pallet size (1165mm x 1165mm)
- Maximum load capacity: 500kgs

| Code  | Details                             | Capacity | Eternal Size<br>LxWxH (mm) | Internal Size<br>LxWxH (mm) | Unit<br>Weight (kg) |
|-------|-------------------------------------|----------|----------------------------|-----------------------------|---------------------|
| V7800 | Solid Mega Bin                      | 780L     | 1165x1165x780              | 1082x1082x650               | 44                  |
| V7810 | Vented Mega Bin                     | 780L     | 1165x1165x780              | 1082x1082x650               | 44                  |
| V7815 | Mega Bin Lid                        | -        | 1180x1180x35               | -                           | 10                  |
| V7801 | Mega Bin Rotator Base               | 500kg    | 1070x900x140               | 1070x898x140                | 30                  |
| V7803 | Mega Bin Rotator Base (with wheels) | 500kg    | 1070x900x340               | 1070x898x140                | 38                  |