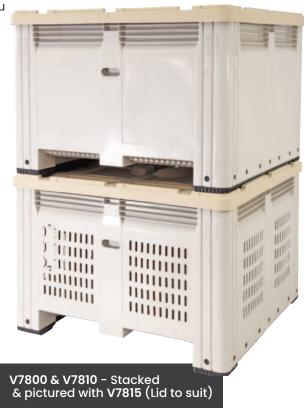

- · Available in both solid and vented
- Mega Bin Rotator Base options available, to suit V7800 & V7810
- Standard pallet size (1165mm x 1165mm)
- Maximum load capacity: 500kgs

| Code  | Details                             | Capacity | Eternal Size<br>LxWxH (mm) | Internal Size<br>LxWxH (mm) | Unit<br>Weight (kg) |
|-------|-------------------------------------|----------|----------------------------|-----------------------------|---------------------|
| V7800 | Solid Mega Bin                      | 780L     | 1165x1165x780              | 1082x1082x650               | 44                  |
| V7810 | Vented Mega Bin                     | 780L     | 1165x1165x780              | 1082x1082x650               | 44                  |
| V7815 | Mega Bin Lid                        | -        | 1180x1180x35               | -                           | 10                  |
| V7801 | Mega Bin Rotator Base               | 500kg    | 1070x900x140               | 1070x898x140                | 30                  |
| V7803 | Mega Bin Rotator Base (with wheels) | 500kg    | 1070x900x340               | 1070x898x140                | 38                  |