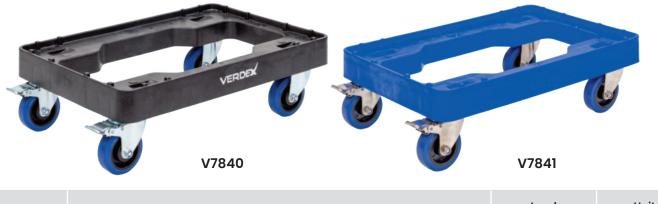

## **Stack & Nest Crate Dollies**

- Industrial strength made from heavy duty, durable recycled PP material
- V7840: Zinc plated Castors
- V7841: Stainless Castors
- Wheel wells to allow for stackable, secure storage (when not in use)
- Rear castors with brakes to secure when stopped on an incline.
- Designed to fit our number 7, 10 or 15 stack and nest bin

| Code  | Details                                             | Load<br>Capacity (kg) | Unit<br>Weight (kg) |
|-------|-----------------------------------------------------|-----------------------|---------------------|
| V7840 | Enviro Dollie Dark Grey Frame (615x405x190mm LxWxH) | 600                   | 6                   |
| V7841 | Enviro Dollie Blue Frame (615x405x190mm LxWxH)      | 600                   | 6                   |