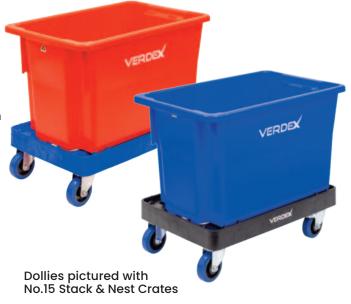

## **Stack & Nest Crate Dollies**

- Industrial strength made from heavy duty, durable recycled PP material
- V7840: Zinc plated Castors
- V7841: Stainless Castors
- Wheel wells to allow for stackable, secure storage (when not in use)
- Rear castors with brakes to secure when stopped on an incline.
- Designed to fit our number 7, 10 or 15 stack and nest bin

| Code  | Details                                             | Load<br>Capacity (kg) | Unit<br>Weight (kg) |
|-------|-----------------------------------------------------|-----------------------|---------------------|
| V7840 | Enviro Dollie Dark Grey Frame (615x405x190mm LxWxH) | 600                   | 6                   |
| V7841 | Enviro Dollie Blue Frame (615x405x190mm LxWxH)      | 600                   | 6                   |