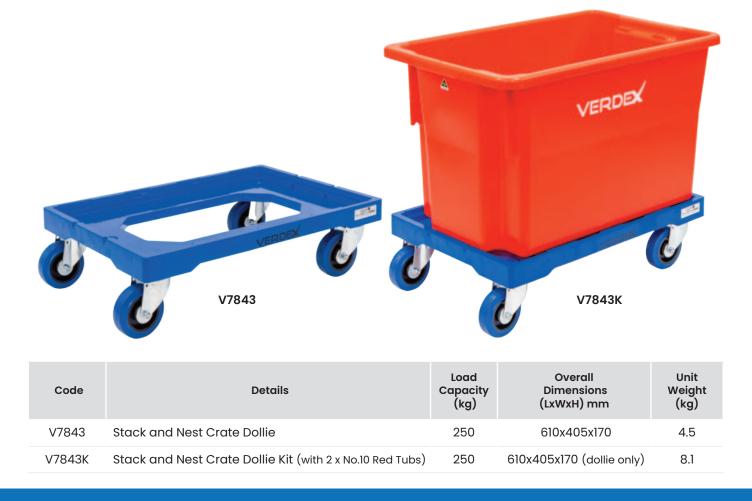

## **Stack & Nest Crate Dollies**

- Zinc plated wheels with bearings 4 Swivel Castors
- Stackable for secure storage
- Suits Crate Base Sizes: 570x370mm & 545x355mm
- Designed to fit our number 7, 10 or 15 stack and nest bins
- V7843K is supplied with 2 x No.10 Red Bins (V7833R)