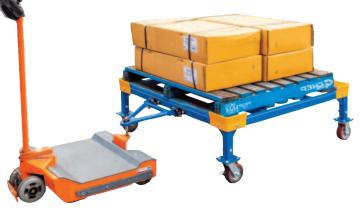

## **Heavy Duty Pallet Stand** (with Short Adjustable Legs)

- The heavy-Duty steel constructed Pallet Stand with Short Adjustable Legs keeps the load off the ground limiting the need for bending and lifting.
- This Pallet Stand has accessories tailored for all applications and • is proving highly effective at reducing the incidences of repetitive strain and back injury.
- Optional Accessories to suit below
- Powder coat finish
- Height: 250-400mm
- Platform Size: 1250x1250mm

V7906 Adjustable Handle

V7904 Steel Cap Base

| Code  | Description                                        | Capacity<br>(kg) | Unit Weight<br>(kg) |
|-------|----------------------------------------------------|------------------|---------------------|
| V7908 | Heavy Duty Pallet Stand with Short Adjustable Legs | 2000             | 40                  |
| V7903 | Gussets to suit V7908                              |                  | 7.5                 |
| V7904 | Steel Cap Base to suit V7908                       |                  | 24.5                |
| V7905 | Castor Kit to suit V7908                           | 2000             | 11                  |
| V7906 | Handle to suit V7908                               |                  | 4.5                 |
| V7907 | Tow Hitch Kit to suit V7908                        | 4500             | 7                   |