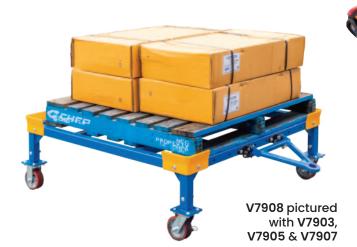

## **Heavy Duty Pallet Stand** (with Short Adjustable Legs)

- The heavy-Duty steel constructed Pallet Stand with Short Adjustable Legs keeps the load off the ground limiting the need for bending and lifting.
- This Pallet Stand has accessories tailored for all applications and • is proving highly effective at reducing the incidences of repetitive strain and back injury.
- Optional Accessories to suit below
- Powder coat finish
- Height: 250-400mm
- Platform Size: 1250x1250mm

V7906 Adjustable Handle

V7904 Steel Cap Base

| Code  | Description                                        | Capacity<br>(kg) | Unit Weight<br>(kg) |
|-------|----------------------------------------------------|------------------|---------------------|
| V7908 | Heavy Duty Pallet Stand with Short Adjustable Legs | 2000             | 40                  |
| V7903 | Gussets to suit V7908                              |                  | 7.5                 |
| V7904 | Steel Cap Base to suit V7908                       |                  | 24.5                |
| V7905 | Castor Kit to suit V7908                           | 2000             | 11                  |
| V7906 | Handle to suit V7908                               |                  | 4.5                 |
| V7907 | Tow Hitch Kit to suit V7908                        | 4500             | 7                   |