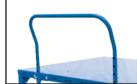

V7906 Adjustable Handle

V7904 Steel Cap Base

| Code  | Description                                        | Capacity<br>(kg) | Unit Weight<br>(kg) |
|-------|----------------------------------------------------|------------------|---------------------|
| V7908 | Heavy Duty Pallet Stand with Short Adjustable Legs | 2000             | 40                  |
| V7903 | Gussets to suit V7908                              |                  | 7.5                 |
| V7904 | Steel Cap Base to suit V7908                       |                  | 24.5                |
| V7905 | Castor Kit to suit V7908                           | 2000             | 11                  |
| V7906 | Handle to suit V7908                               |                  | 4.5                 |
| V7907 | Tow Hitch Kit to suit V7908                        | 4500             | 7                   |