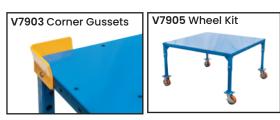

V7906 Adjustable Handle

V7904 Steel Cap Base

| Code  | Description                                        | Capacity<br>(kg) | Unit Weight<br>(kg) |
|-------|----------------------------------------------------|------------------|---------------------|
| V7908 | Heavy Duty Pallet Stand with Short Adjustable Legs | 2000             | 40                  |
| V7903 | Gussets to suit V7908                              |                  | 7.5                 |
| V7904 | Steel Cap Base to suit V7908                       |                  | 24.5                |
| V7905 | Castor Kit to suit V7908                           | 2000             | 11                  |
| V7906 | Handle to suit V7908                               |                  | 4.5                 |
| V7907 | Tow Hitch Kit to suit V7908                        | 4500             | 7                   |