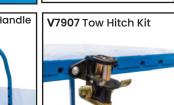

V7906 Adjustable Handle

V7904 Steel Cap Base

| Code  | Description                                        | Capacity<br>(kg) | Unit Weight<br>(kg) |
|-------|----------------------------------------------------|------------------|---------------------|
| V7908 | Heavy Duty Pallet Stand with Short Adjustable Legs | 2000             | 40                  |
| V7903 | Gussets to suit V7908                              |                  | 7.5                 |
| V7904 | Steel Cap Base to suit V7908                       |                  | 24.5                |
| V7905 | Castor Kit to suit V7908                           | 2000             | 11                  |
| V7906 | Handle to suit V7908                               |                  | 4.5                 |
| V7907 | Tow Hitch Kit to suit V7908                        | 4500             | 7                   |