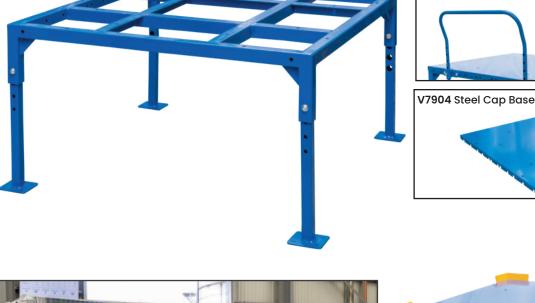

## Heavy Duty Pallet Stand (with Tall Adjustable Legs)

- The heavy-Duty steel constructed Pallet Stand with Tall Adjustable Legs keeps the load off the ground limiting the need for bending and lifting.
- This Pallet Stand has accessories tailored for all applications and is proving highly effective at reducing the incidences of repetitive strain and back injury.
- Optional Accessories to suit below
- Powder coat finish
- Height: 500-650mm
- Platform Size: 1250x1250mm

| Code  | Description                                       | Capacity<br>(kg) | Unit Weight<br>(kg) |
|-------|---------------------------------------------------|------------------|---------------------|
| V7909 | Heavy Duty Pallet Stand with Tall Adjustable Legs | 2000             | 43                  |
| V7903 | Gussets to suit V7909                             |                  | 7.5                 |
| V7904 | Steel Cap Base to suit V7909                      |                  | 24.5                |
| V7905 | Castor Kit to suit V7909                          | 2000             | 11                  |
| V7906 | Handle to suit V7909                              |                  | 4.5                 |
| V7907 | Tow Hitch Kit to suit V7909                       | 4500             | 7                   |