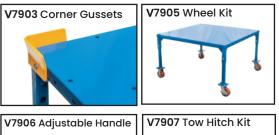

| Code  | Description                                       | Capacity<br>(kg) | Unit Weight<br>(kg) |
|-------|---------------------------------------------------|------------------|---------------------|
| V7909 | Heavy Duty Pallet Stand with Tall Adjustable Legs | 2000             | 43                  |
| V7903 | Gussets to suit V7909                             |                  | 7.5                 |
| V7904 | Steel Cap Base to suit V7909                      |                  | 24.5                |
| V7905 | Castor Kit to suit V7909                          | 2000             | 11                  |
| V7906 | Handle to suit V7909                              |                  | 4.5                 |
| V7907 | Tow Hitch Kit to suit V7909                       | 4500             | 7                   |