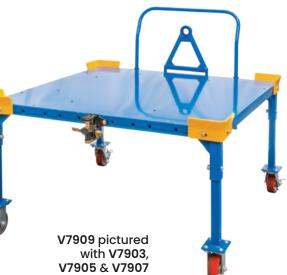

| Code  | Description                                       | Capacity<br>(kg) | Unit Weight<br>(kg) |
|-------|---------------------------------------------------|------------------|---------------------|
| V7909 | Heavy Duty Pallet Stand with Tall Adjustable Legs | 2000             | 43                  |
| V7903 | Gussets to suit V7909                             |                  | 7.5                 |
| V7904 | Steel Cap Base to suit V7909                      |                  | 24.5                |
| V7905 | Castor Kit to suit V7909                          | 2000             | 11                  |
| V7906 | Handle to suit V7909                              |                  | 4.5                 |
| V7907 | Tow Hitch Kit to suit V7909                       | 4500             | 7                   |