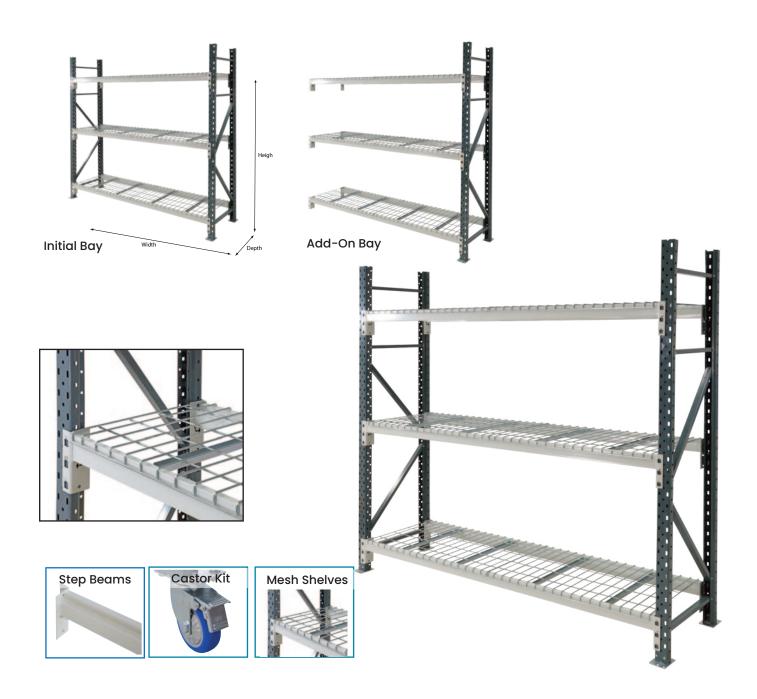

## **Heavy Duty Longspan Shelving**

## (With Mesh Shelves)

- This heavy duty longspan shelving system is a strong and versatile shelving system, which is similar to pallet racking just in a similar profile, which is great for storing small parts and archives.
- This system is supplied standard with 3 adjustable shelves however extra shelf levels can be ordered for each set
- · Available in 2 shelf options: steel or mesh
- · End frames are supplied assembled for quick and easy setup
- Step beams so that the shelves sit flush inside the beam
- Shelf Capacity: 390kg/level 1800(L) Beam, 290kg/level 2400(L) Beam
- Steel and mesh shelves are supplied as 2 seperate pieces per level
- · For overall bay length add 60mm per frame

See more information on next page

www.verdex.com.au sales@verdex.com.au Tel: (02) 8866 4600

| Code  | Details                                 | Height<br>(mm) | Width<br>(mm) | Depth<br>(mm) |
|-------|-----------------------------------------|----------------|---------------|---------------|
| V8030 | Longspan Shelving Set                   | 1800           | 1800          | 450           |
| V8031 | Longspan Shelving Set - ADD ON BAY      | 1800           | 1800          | 450           |
| V8034 | Longspan Shelving Set                   | 2400           | 1800          | 450           |
| V8035 | Longspan Shelving Set - ADD ON BAY      | 2400           | 1800          | 450           |
| V8045 | Longspan Shelving Set                   | 1800           | 2400          | 450           |
| V8046 | Longspan Shelving Set - ADD ON BAY      | 1800           | 2400          | 450           |
| V8049 | Longspan Shelving Set                   | 2400           | 2400          | 450           |
| V8050 | Longspan Shelving Set - ADD ON BAY      | 2400           | 2400          | 450           |
| V8032 | Longspan Shelving Set                   | 1800           | 1800          | 600           |
| V8033 | Longspan Shelving Set - ADD ON BAY      | 1800           | 1800          | 600           |
| V8035 | Longspan Shelving Set                   | 2400           | 1800          | 600           |
| V8036 | Longspan Shelving Set - ADD ON BAY      | 2400           | 1800          | 600           |
| V8047 | Longspan Shelving Set                   | 1800           | 2400          | 600           |
| V8048 | Longspan Shelving Set - ADD ON BAY      | 1800           | 2400          | 600           |
| V8051 | Longspan Shelving Set                   | 2400           | 2400          | 600           |
| V8052 | Longspan Shelving Set - ADD ON BAY      | 2400           | 2400          | 600           |
| V8038 | Extra Shelf to suit Longspan Shelf Sets | -              | 1800          | 450           |
| V8039 | Extra Shelf to suit Longspan Shelf Sets | -              | 2400          | 450           |
| V8053 | Extra Shelf to suit Longspan Shelf Sets | -              | 1800          | 600           |
| V8054 | Extra Shelf to suit Longspan Shelf Sets | -              | 2400          | 600           |

V7325 Castor Kit to suit Longspan Shelving (includes 4 castors with brakes)